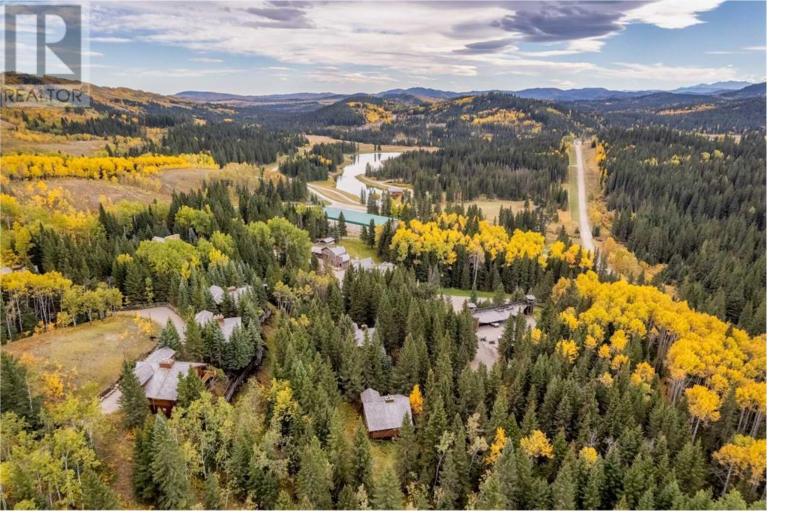

## 0 Range Road 44 Rural Foothills County Alberta

The Ranch at Fisher Creek is a remarkably distinctive equestrian estate beautifully set in the Foothills of Canada's Rocky Mountains. The gates to the 480-acre property are an easy one-hour drive from the city of Calgary and its International Airport. Built to host family and friends, the ranch exudes a genuine sense of fun offering unique opportunities to indulge in rugged frontier adventures and wilderness pursuits while ending your days in refined luxury. The Estate beautifully blends the classic European sophistication of its Owners with the rugged soul of the West. This is the epitome of an ultra-exclusive property; it is simply beyond compare. (id:6769)