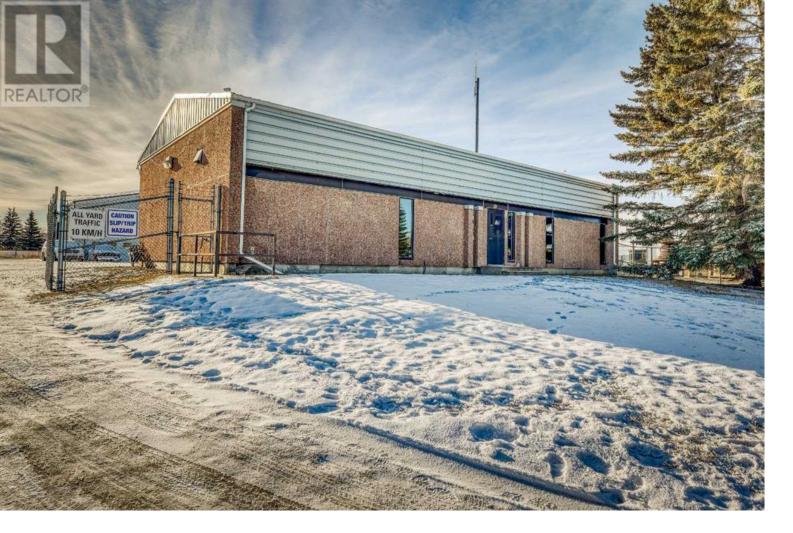

## 10 Bayside Place Strathmore Alberta \$1,500,000

One plus Acre . 1.16 Acres. Office Building 1856.86 square feet. Air Conditioned. + 2 HEATED Shops.. Large Shop. Heated. 80' x 60' Total 4 Overhead Doors. 3 Overhead Doors 14' High x 16' 1 Big Shop Door \$4670.86 Square Feet. 14' X18' Feet. 2nd Shop 23 X41. 1 Overhead Door 10' X 18' 1072.21 Square Ft. Lot Secured .Fenced. Yard. Brentwood Light Industrial Park. Bring your Business to Strathmore, AB.. Growing Community (id:6769)