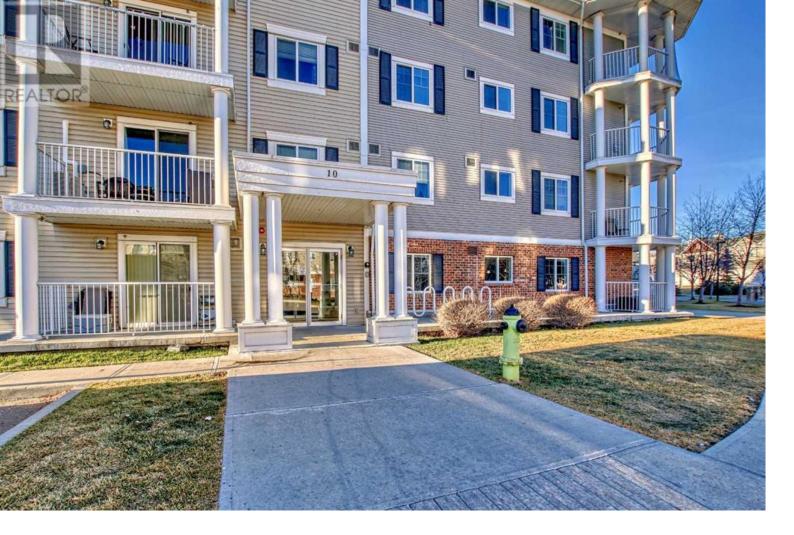

## 10 Country Village Park Calgary Alberta

\$314,900

Welcome to this stylish main floor two bedroom apartment condo in the impressive Lighthouse Landing! Enjoy 879 sq ft of living space with two spacious bedrooms, dining area, large living room with corner mantle tile gas fireplace. Sliding patio door to a corner balcony with natural gas BBQ outlet. Upgraded flooring with hardwood, ceramic tile and carpeting. Light maple cabinets, brushed silver hardware and stainless steel appliances. This home needs no updating at all, the paint and all interior finishings are in amazing condition. Primary bedroom has a large ensuite bath with standup shower and large walk-in closet. Enjoy two full washrooms. Corner unit as well, with loads of great natural daylight. All appliances included and very affordable condo fees. Located just steps to the entrances and main access areas to the heated unground parking garage. Building has ample visitor parking as well. Separate from unit locker storage as well. Ideal home for the retired couple or single person! Take a walk around the lake and enjoy the fresh air and the views! Located close to public transit, shopping and all major transportation routes. Don't miss this one! (id:6769)