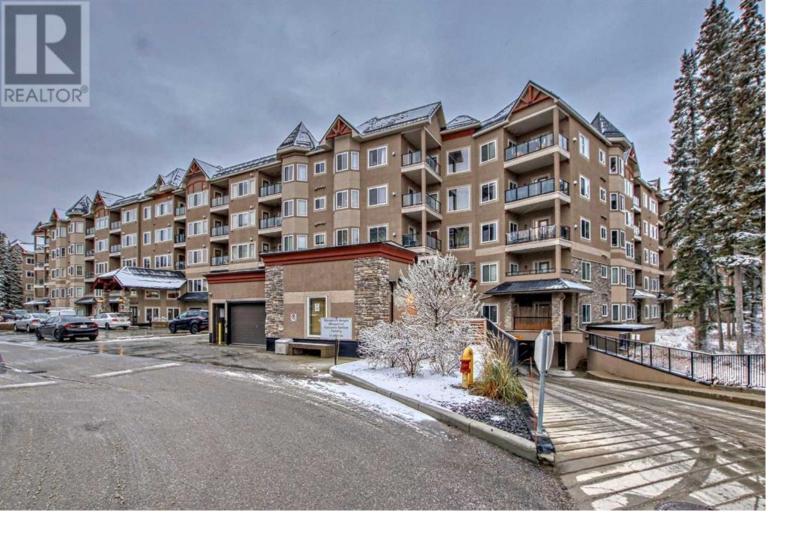

## 10 Discovery Ridge Close Calgary Alberta

\$499.900

Welcome to your dream penthouse in the heart of the city! This unit offers the nicest view of Griffith Woods Park, bringing the forest to your doorstep while maintaining the convenience of urban living. Step inside to discover a classy maple kitchen with a granite breakfast bar and stainless steel appliances. The nine-foot ceilings create a bright, spacious ambiance throughout. The family room features a gas fireplace with stone surround, maple mantel, and built-ins for books and TV, all while offering stunning views through large south-facing windows. The master bedroom boasts a walk-through closet and a spa-like ensuite with a jetted tub and separate shower. The in-suite laundry room doubles as extra storage space for added convenience. In the adjacent building, enjoy extra amenities such as a theater and exercise gym. This property seamlessly blends city living with the tranquility of nature. Schedule a viewing today and embrace the lifestyle you've always dreamed of in this stunning penthouse! (id:6769)