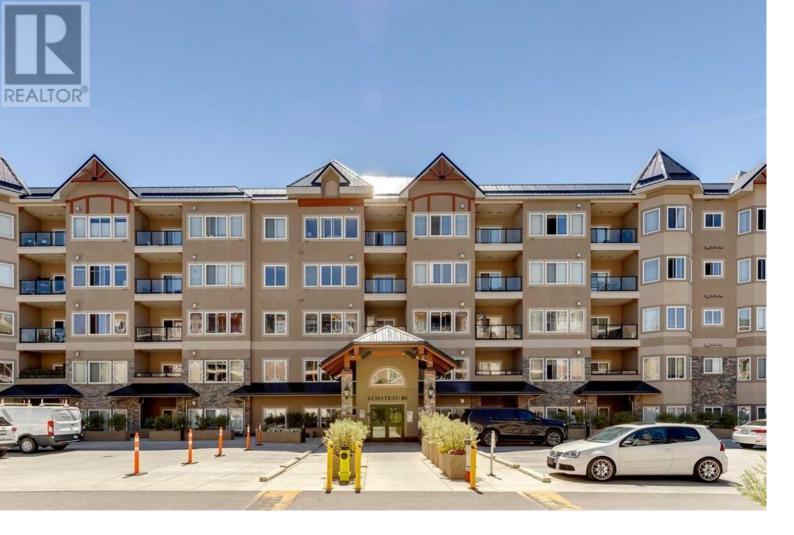

## 10 Discovery Ridge Close Calgary Alberta

\$449,900

The Wedgewoods of Discovery Ridge is a high end concrete building backing directly onto a 93 acre natural reserve (Griffith Woods). The complex also sides on to the community associations recreational facilities including a children's playground, tennis courts, soccer fields, skating/hockey rink and a basketball court. The complex offers a full gym, social room, onsite management and lobby/hallways that look like a high end hotel. This 2 bedroom, 2 full bath unit is ideal for the professional who wants a roommate or home office. The living room offers hardwood flooring, 9' ceilings, gas fireplace with stone face, border feature on ceiling and is very bright thanks to being offset and set back from the woods. Kitchen has stainless steel appliances, breakfast bar, maple cabinets and tile flooring. There is brand new carpet in both of the bedrooms. Primary bedroom has a huge walk in closet and a 4pc ensuite. The ensuite has a tile floor, separate shower and a soaker tub. Second bedroom is a good size ideal for a roommate, office, yoga studio or guest suite. There is a full size storage locker in front of the parking stall. Not all units have them. Some only have 1/2 size storage area. Deck is large and very private with lots of light. Not uncommon to see deer in the green space the deck over looks. Short drive to the LRT, Westhills Shopping Centre, downtown and the mountains. Right off the ring road ensures you can get anywhere in the city in a hurry. (id:6769)