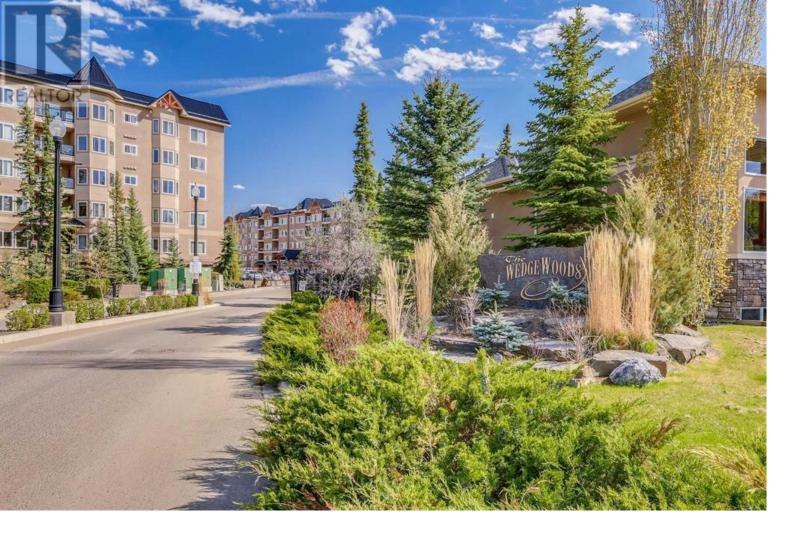

## 10 Discovery Ridge Close Calgary Alberta

\$450.000

JUST LISTED IN DISCOVERY RIDGE! This property is a RARE FIND in The WEDGEWOODS! 2 BEDROOM 2 BATHROOM unit BACKING GREENSPACE, AMAZING VIEWS of the forest, and is SOUTH FACING! The perfect WIDE OPEN FLOOR PLAN with HIGH 9' CEILINGS, WHITE KITCHEN CABINETRY, VINYL PLANK FLOORING, and a cozy gas fireplace. The primary bedroom has a large WALK-IN CLOSET and beautiful ENSUITE. The 2nd bedroom is a good size and the laundry is conveniently tucked away from the bedrooms and living room. Titled parking and storage cage in the UNDERGROUND HEATED PARKADE. This complex has an amazing gym, social and games room, is surround by million dollar homes, is adjacent to GRIFFITH WOODS, has access to outdoor game courts & playgrounds a few steps to the North of the complex, the parking and storage is right next to the elevator, the list goes on and on! \$450,000. This property is an amazing opportunity, is priced to sell, and will not last long! (id:6769)