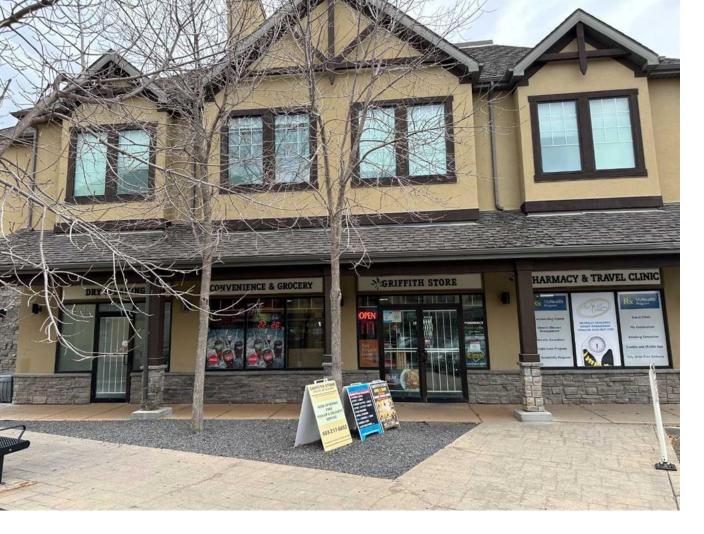

## 10 Discovery Ridge Hill Calgary Alberta

Great opportunity for a family run convenience store to earn a healthy income. This store has great exposure and is conveniently located in the highly desirable community of Discovery Ridge. Offering grocery items, beverages, bubble tea, ATM machine, lottery, dry cleaning and alteration services. The total space is 2049 SqFt and utilized as follow: 1188 SqFt is subleased out to the pharmacy & compounding lab, while the rest of the space 861 SqFt is used for the convenience store. Please do not approach staff and business. (id:6769)