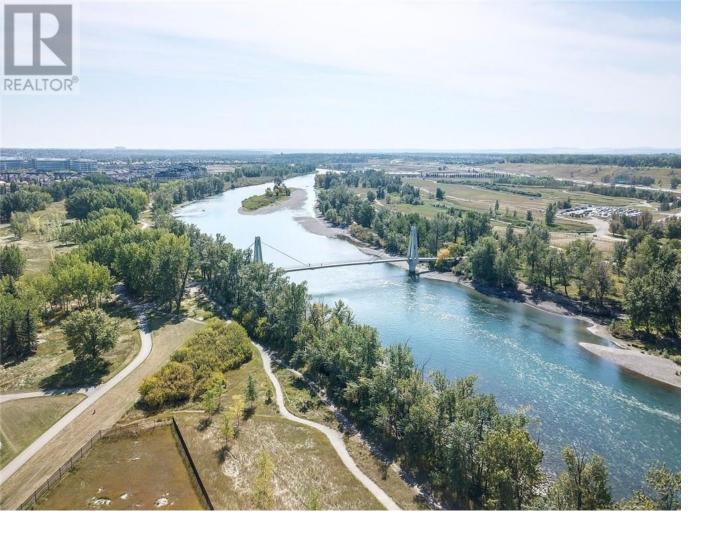

## 10 Riverview Landing Calgary Alberta

\$550,000

Build your dream home on this 8,288 sqft lot located in a quiet cul-du-sac in Calgary's vibrant community of Riverbend. Lot spans 35' x 137'. This partially gated enclave of 12 exclusive, over-sized luxury lots are surrounded by lush native vegetation and is a stones throw to the Bow River. Riverview Landing is the perfect balance of nature, privacy and luxury. Carburn Park is steps away and hosts 2 of the City's largest ponds that offer fishing, canoeing and skating. The thoughtfully designed Bow River Pathway allows for cycling or walking, and leads to pedestrian bridge. Walking distance to Sue Higgins Off-Leash area, Riverbend Dog Park and Riverbend Park. Under 20 minutes to Downtown, Riverbend Elementary nearby plus all necessary amenities. ALL 12 LOTS FOR PURCHASE. Vendor Take back financing available for eligible buyers on single or multiple lots, 0-1% for the first two years. Preview Site Today, Unit 2. Zoning only permits single family dwelling. (id:6769)