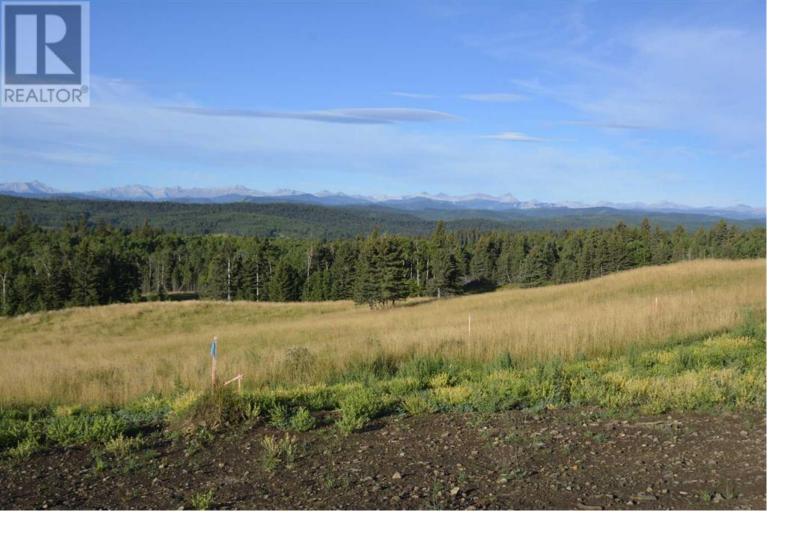

## 10 Whiskey Springs Hill Rural Foothills County Alberta

\$689 750

Phase 2 now available in Whiskey Springs Ridge! 2.83 ACRE LOT in a 14 parcel development in the hills west of Priddis hamlet. PANORAMIC MOUNTAIN & VALLEY VIEWS. This is the most private & picturesque developments in Foothills County. Be sure to click on the 3D link for the 360 degree view to see just how beautiful this property is in all directions! Restrictive covenants that protect your lot value without stifling your building plans. No time limit for when building must commence. This could be an investment property or your dream home location. Internal roads will be paved & access to Hwy 22 is via chip coated municipal roads connecting to divided highway & south leg of the Calgary ring road. Individual drilled well. Both public & separate schools serve this district. Priddis community is a vibrant organization offering: a lending library, tennis courts, programs for tots to adults including a pond hockey team. Minutes from Priddis Greens or Kananaskis country. (id:6769)