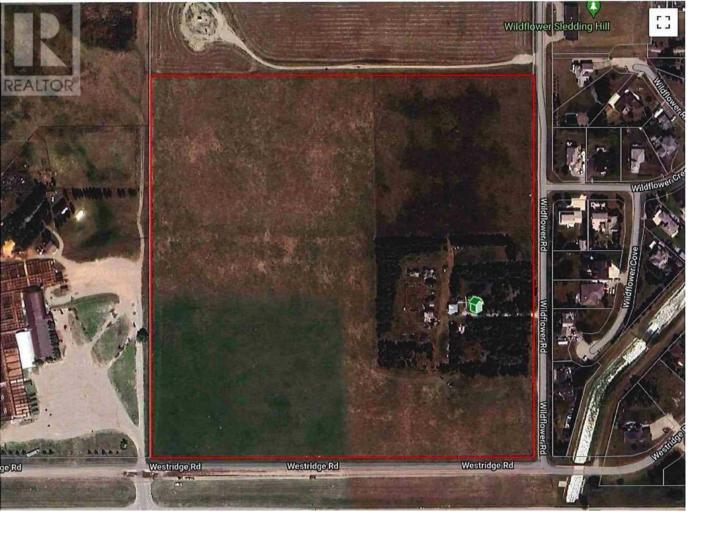

## 100 Wildflower Road Strathmore Alberta

\$2,500,000

This 40-acre parcel has excellent long term redevelopment potential, with excellent exposure to HWY 1. The land necessitates an Area Structure Plan (ASP). Per the Municipal Development Plan this area is designated commercial along the south side facing Hwy 1 with access from servise road (Westridge Road) with residential development on the north side. This site would make a great future truck stop, gas bar, hotel/motel and or car dealership site. Please note this is being sold as Agricultural land. No warranty or representations are being made for any residential or outbuildings on this parcel. Please note 6.1 (B) deleted as structures are as is where is. De Havilland Airlines has acquired 600 acres between Chestermere and Strathmore with its first buildings expected operational in 2025. When fully built out will employ approximately 6000 people which will benefit both Strathmore and Chestermere. (id:6769)