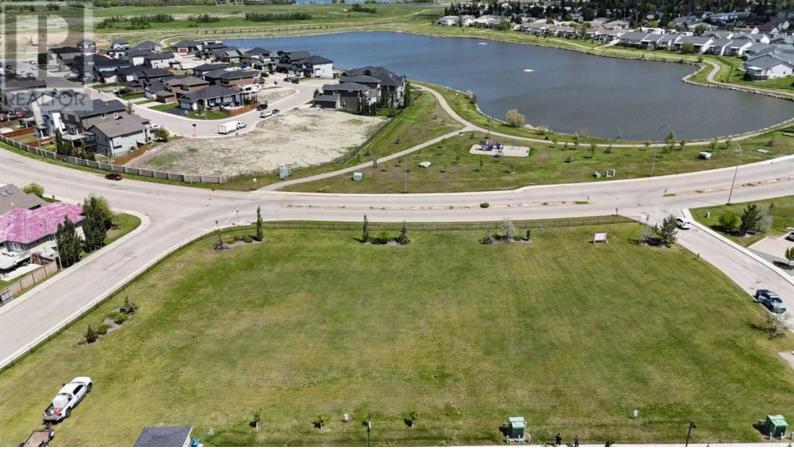

## 1005 Westmount Drive Strathmore Alberta

\$1,690,000

We are pleased to present an exceptional investment opportunity: a 1.41-acre parcel of land ideally situated on the west side of the fast growing town of Strathmore. This prime piece of real estate is zoned for high-density development, offering potential for residential projects. The property is strategically located across the street from the lake, providing an unparalleled combination of urban convenience and natural beauty. (id:6769)