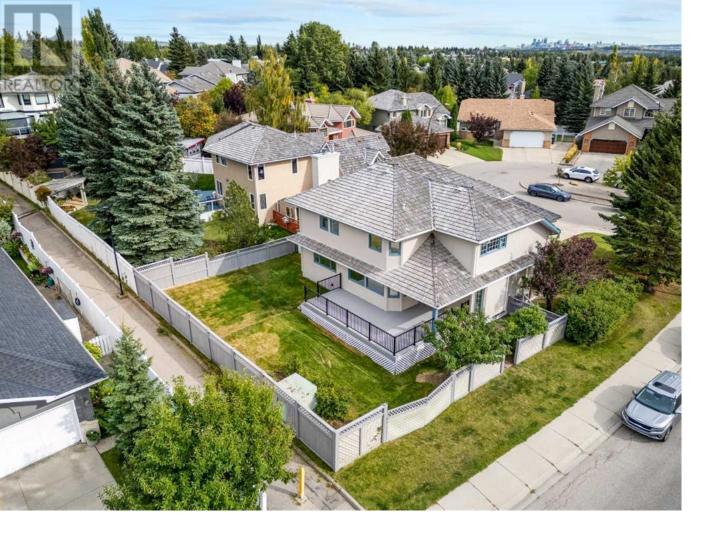

## 103 Scandia Bay Calgary Alberta

Nestled in the desirable Scenic Acres neighborhood, this newly renovated residence presents a rare blend of luxury and functionality, complemented by a triple attached garage/RV parking and expansive driveway. The dramatic open-concept living and dining area features vaulted ceilings and a skylight, setting the tone for sophistication. Luxury vinyl plank flooring flows throughout the main and upper levels, while the thoughtful floorplan seamlessly integrates formal and informal spaces. The gourmet kitchen boasts quartz countertops, professional-grade appliances, and soft-close cabinets, adjacent to a cozy family room with fireplace. A versatile in-home office/bedroom and convenient laundry facilities and full bath enhance the main level. The upper level showcases a serene primary retreat with walk-in closet and spa-inspired four-piece ensuite, accompanied by three generous bedrooms and a four-piece bathroom. The partially finished basement adds two additional bedrooms. This meticulously updated property boasts an impressive array of new features, including flooring, lighting, hot water tank, furnaces, electrical components, water pipes, exterior stucco, and painting. Located mere moments from urban amenities, schools, parks, shopping centres, and recreational facilities, this exceptional residence offers the ultimate in comfort and style. (id:6769)