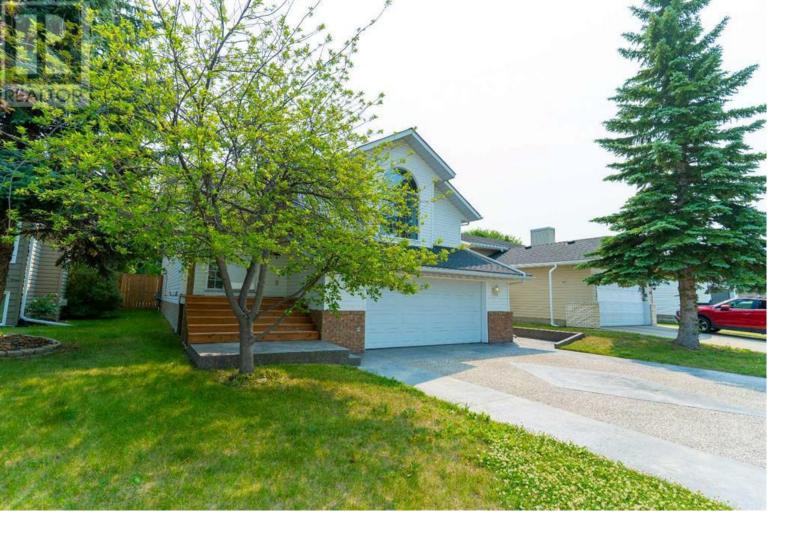

## 104 Maple Way Airdrie Alberta

As you approach the property, you are welcomed by an exposed aggregate and custom stamped concrete driveway, uniquely designed and stained. A spacious veranda invites you to step inside. Upon entering, an ample foyer greets you, and you'll immediately notice the hardwood floors and soaring ceilings in the living room, which also features a massive picture window overlooking the front yard, a gas fireplace, and a ceiling fan. Around the corner, there is a formal dining room and a fantastic kitchen with plenty of oak cupboards, some stainless steel appliances, and an eat-up area. Nearby, you'll find a four-piece bathroom and three spacious bedrooms. The largest bedroom is the master suite, which boasts its own private four-piece en-suite and access to a sizable deck with storage underneath, complemented by a slate patio and walkway, raised garden beds, and RV parking. The fully finished lower level includes two additional bedrooms, another four-piece bathroom, a large rec room, and an ample laundry room. The home is topped off with a newer roof, central A/C, and an incredible garage that is a craftsman's dream, its insulated and heated, and also measures nearly 23x23 feet. Additionally, the property is within walking distance of schools and shopping. This home is a must-see! Call today for your private showing! (id:6769)