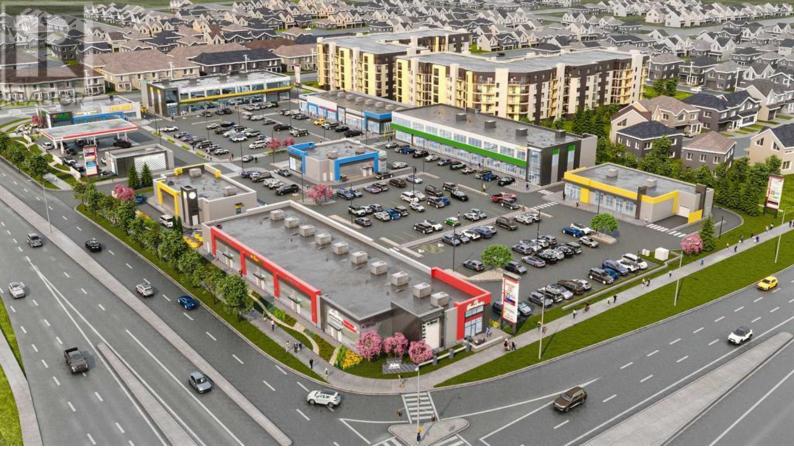

## 10474 Cityscape Drive Calgary Alberta

\$27

Welcome to Cityscape Square, located in one of the fastest growing neighborhoods in NE Calgary. Prime office space for lease in the heart of the NE. 891-2119 sq ft of space available. Wall to wall windows offer a large amount of natural light into the space. Over 33,000 vehicles per day on Metis Trail offering unrivaled exposure for your business. Access to the shopping center is quick & easy via Metis Trail & Cityscape Drive. Ample surface parking stalls. Pylon & fascia signage available. Potential uses include: Child Education, Health & Wellness, Counselling Services, and Professional Services, Medical Use, and much more. (id:6769)