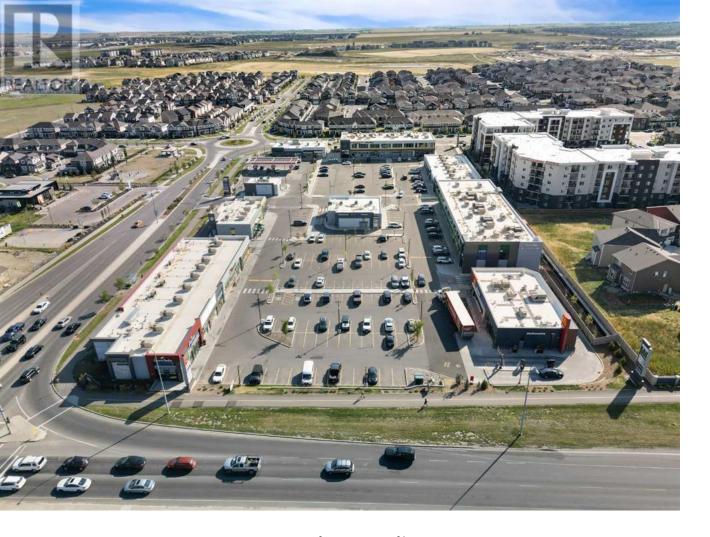

## 10474 Cityscape Drive Calgary Alberta

\$800

Welcome to Cityscape Square, located in one of the fastest growing neighborhoods in NE Calgary. This Business Centre will offer prime shared/individual office space for lease in the heart of the NE. Office sizes range between 90-120 sf. Over 33,000 vehicles per day on Metis Trail offering unrivaled exposure for your business. Access to the shopping center is quick & easy via Metis Trail & Cityscape Drive. Ample surface parking stalls. (id:6769)