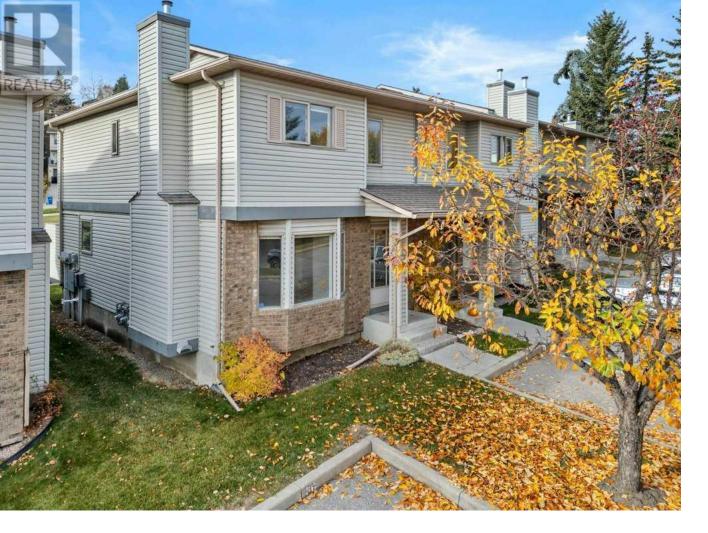

## 105 Patina Park Calgary Alberta

Fantastic value in this stylishly updated 2 storey Patina Park townhome. Bright and sunny end unit located in a quiet, park like complex in the SW community of Patterson. Desirable 3 bedroom/private ensuite bath plan. Premium location backing directly south onto a serene greenspace. Updated modern paint colours. Updated flooring throughout the main level. The spacious front living room is highlighted by a cozy, tile clad gas fireplace. The adjacent dining room will accommodate a large dining set and features an updated, modern light fixture. Beautifully updated kitchen includes ample amount of crisp white cabinetry, butcher block countertops, classic subway tile backsplash, timeless farmhouse kitchen sink, stainless steel appliances, and a handy central island. The kitchen leads out to the large, sunny, and private back deck. 3 bedrooms up including a generous primary suite and the updated 3-piece ensuite bath. Large fully developed basement complete with a built in wall unit housing an electric fireplace. Lots of extra storage. Minutes to amenities, shops and dining in Aspen Woods and 85th Street. A short 15-minute drive to the downtown core and a quick exit west to the mountains. Affordable turn-key living in a beautiful setting close to many major amenities. (id:6769)