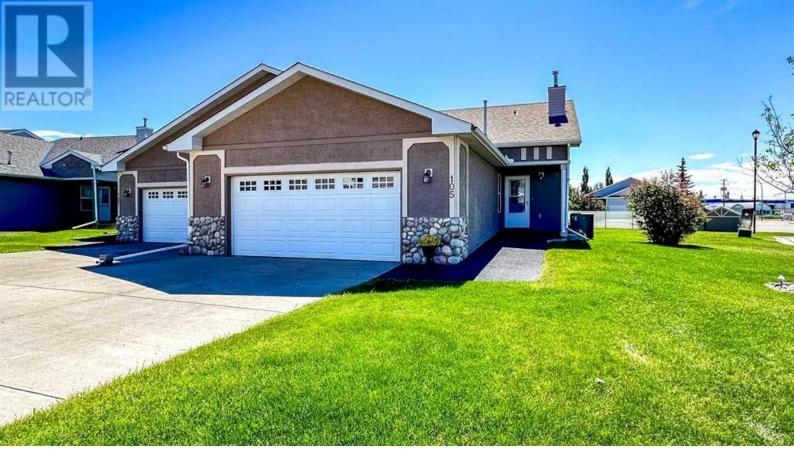

## 105 Westlake Bay Strathmore Alberta

\$549,900

Welcome to the Adult Living Community of Diamond Shore Villas. Fully finished, open floor plan, featuring: 3 large bedrooms, 3 bathrooms, 2 fireplaces, central air and more... Open kitchen with island creates a fluid living space between the living room and dining area ideal for family visits. Enjoy the developed lower level with large family room, games area, flex room & 3rd bedroom. Ideally located - one of Strathmore's finest adult communities. (id:6769)