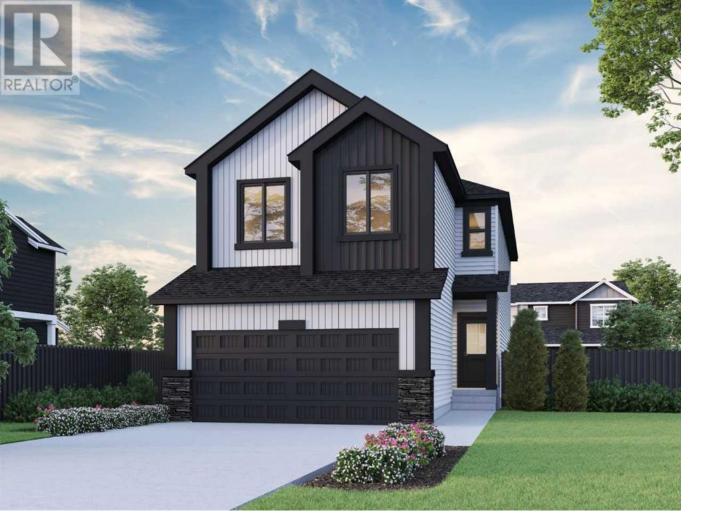

## 1050 Fowler Road Airdrie Alberta

The Damon model features a 9' knockdown ceiling on the main floor and a 9' basement ceiling, offering spacious living throughout. The executive kitchen is equipped with a gas cooktop, built-in stainless steel appliances, undermount sink, water line to fridge, walk-in pantry, and chimney hood fan. A main floor flex room provides additional versatility. Quartz countertops with undermount sinks are found throughout the home, while Luxury Vinyl Plank (LVP) flooring is featured on the main floor and all wet areas. The foyer includes a walk-in coat closet, and extra windows enhance the natural light. The great room is highlighted by an electric fireplace with a painted ledge. The upper floor features a bonus room, and the 5-piece ensuite offers a walk-in shower with tiled walls and bench, soaker tub, dual undermount sinks, and private WC. Enjoy the rear 11'6"x10'6" deck, and black interior and exterior hardware adds modern appeal. Photos are representative. (id:6769)