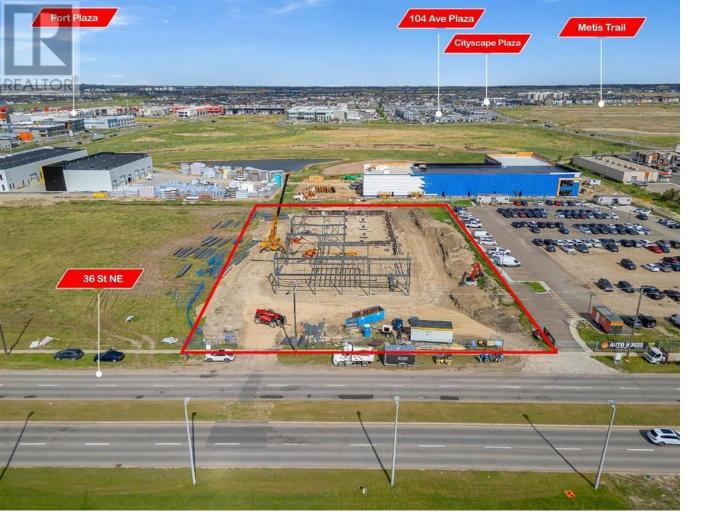

## 10680 36 Street Calgary Alberta

LOCATION, LOCATION!! Don't miss the golden opportunity to own a large size 3,000+/- sqft Commercial bay in a highly desirable community, direct access to 36ST NE, adjacent to YYC Calgary Airport. It offers a versatile space ideal for various business types, like a restaurant, Barber Shop, Convenience store, physiotherapist/Chiropractor, commercial storage, or another local venture, this spot provides an excellent opportunity for growth. Options to build a 2nd floor mezzanine allowed. Please review the city of Calgary Land Use Bylaw for more details. Quick access to Metis Trail, Deerfoot Trail, and Stoney Trail. Bays are currently under construction and will be available for possession by January 2026. (id:6769)