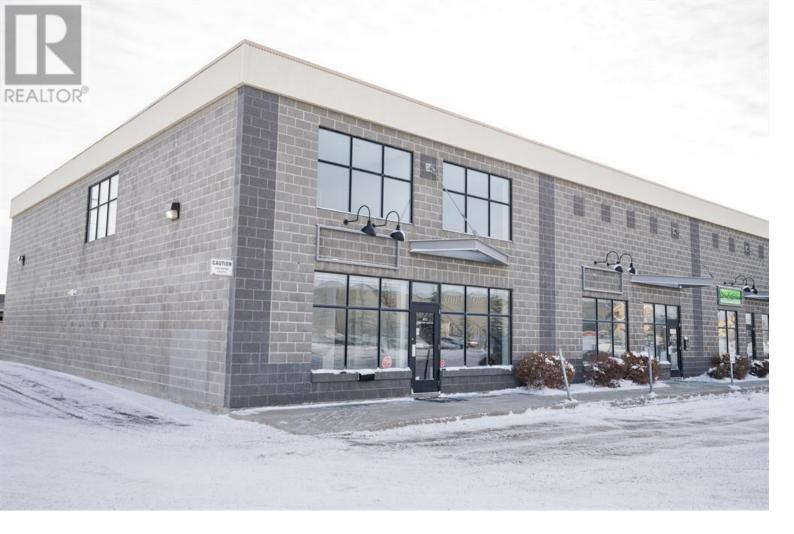

## 10820 24 Street Calgary Alberta

Exceptionally well built industrial condominium. Concrete block construction, end-unit with office glazing wrapping 2 sides of unit. Concrete 2nd floor. High end finishings throughout the office component. Well appointed offices, boardroom, kitchenette, handicap washroom and reception. Functional warehouse with concrete mezzanine. 12' X 12' drive-in door. Double row parking. Great location with quick access to Deerfoot Trail or Glenmore Trail, via 24th Street SE. Area also includes an abundance of amenities. (id:6769)