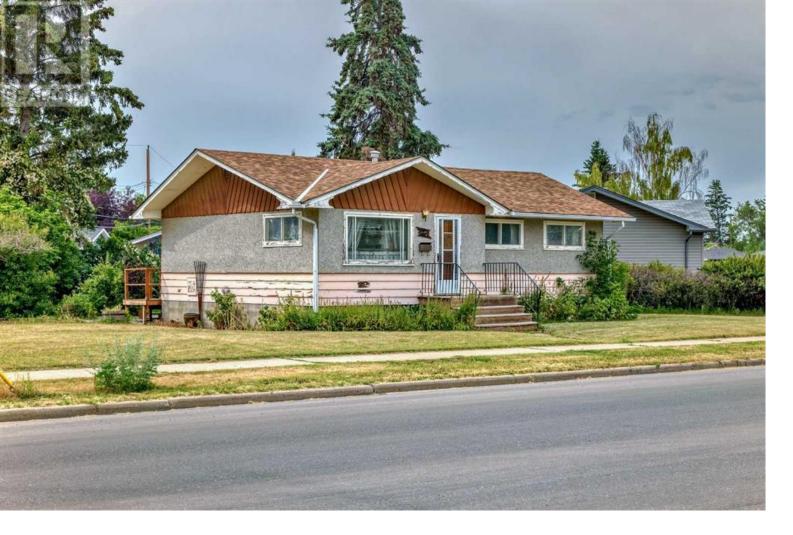

## 11 Beaupre Crescent Calgary Alberta

\$675.000

ATTENTION DEVELOPERS AND BUILDERS! This pie shaped lot is 6592 sq. ft. (.15 of an acre) would be ideal to build attached housing subject to city approvals and permits. Current home is in original condition and being sold "As Is, Where Is". Home does have 3 bedrooms, 3 pce bath, kitchen and living room on the main level. The block basement is undeveloped. The area features redevelopment throughout. This is located near Bowness Park and is easy access to shopping, Calgary Olympic Park, the ring road, Hwy 1, schools and Childrens Hospital. (id:6769)