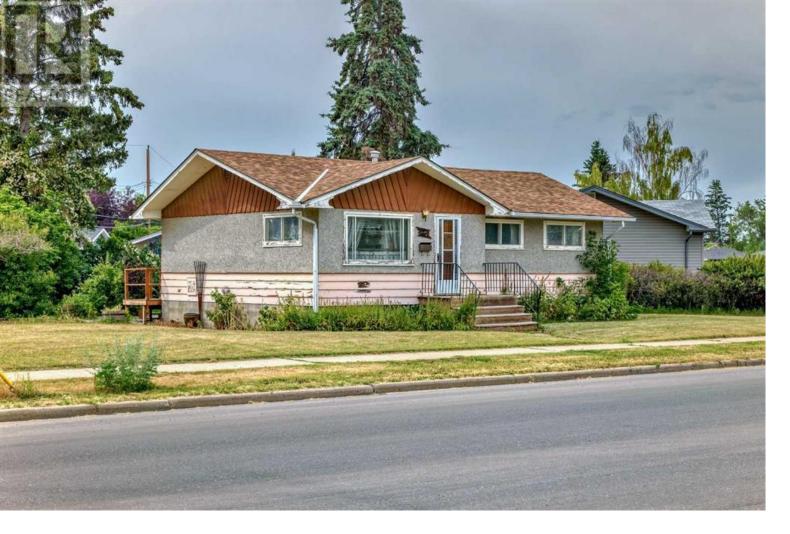

## 11 Beaupre Crescent Calgary Alberta \$599,900

BRAND NEW PRICE! ATTENTION DEVELOPERS AND BUILDERS! This pie shaped lot is 6592 sq. ft. (.15 of an acre) would be ideal to build attached housing subject to city approvals and permits. Current home is in original condition and being sold "As Is, Where Is". Home does have 3 bedrooms, 3 pce bath, kitchen and living room on the main level. The block basement is undeveloped. The area features redevelopment throughout. This is located near Bowness Park and is easy access to shopping, Calgary Olympic Park, the ring road, Hwy 1, schools and Childrens Hospital. (id:6769)