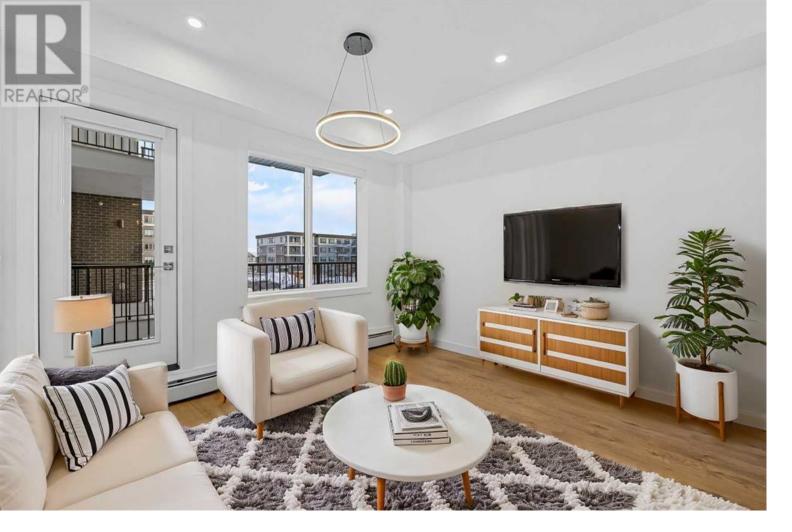

## 111 Wolf Creek Drive Calgary Alberta \$348,000

Looking to set out on your own in a brand new home, in a brand new neighbourhood then this is the perfect place for you. Harlow is a newly developed condo set in the pristine community of Wolf Willow steps away from the idyllic Fish Creek Park which offers meandering pathways along the Bow River. This second floor unit is waiting for you to come home and create a stunning design aesthetic based off this clean modern style. With high ceilings and vinyl plank floors this home is an amazing canvas for you to create a luxurious living space to call your own. The kitchen boasts quartz countertops and stainless steel appliances, a fantastic space for creating culinary experiences for any palate. The living space offers a balcony, providing a great space to enjoy the warm summer months with a beverage in hand. With your own washer and dryer, titled underground parking and bike storage, this home helps keep your lifestyle carefree for all your life's adventures. Along with visitor parking and electric care plugins this condo is pet friendly allowing you to keep your furry friends nestled in your home oasis. This condo offers a fitness centre as well as an owners lounge creating the perfect location for all your lifestyle needs. Being close to Blue Devil Golf course and many shopping amenities close by, this home ensures many easy adventures close to home. Harlow is a picturesque place to set down roots and build a home to call your own giving you the ease of life you are looking for all paired with a modern space especially designed for you. (id:6769)