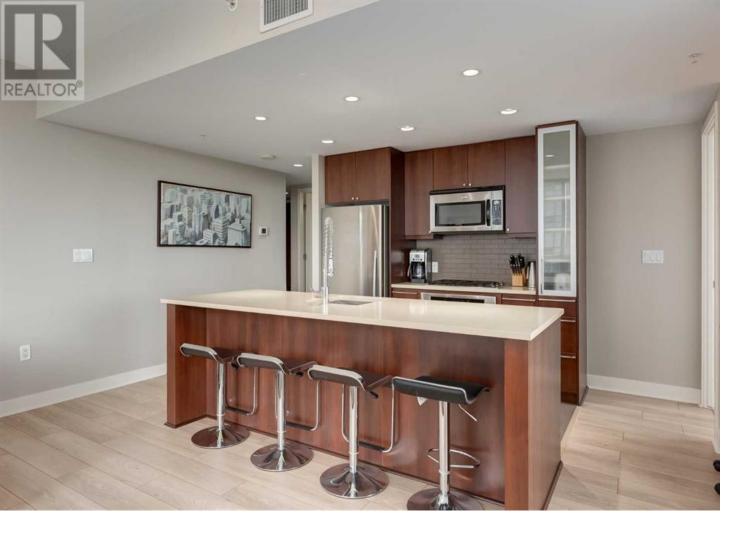

## 1118 12 Avenue Calgary Alberta

Welcome to 1208-1118 12 Av SW- Nova- This updated ""Beltline Condo is on the SW corner of the Nova Building in the Beltline. This is a two Bedroom, 2 bath condo. The 850 sq ft home has many upgrades as new laminate flooring & carpet in the bedrooms, a new washer & dryer, dishwasher ,S/S Appliances including Bosch Gas -Stove, Fisher Paykel Refrigerator, and much more. The unit also has an indoor titled parking stall and a separate storage locker. The Nova Building boasts such amenities as Guest suites, a Fully - Equipped Gym, Party Room & Full-time concierge/security. All this and just minutes from the C-Train, the Up-Town Co-op, and blocks away from all the shopping & restaurants of 17th Ave . (id:6769)