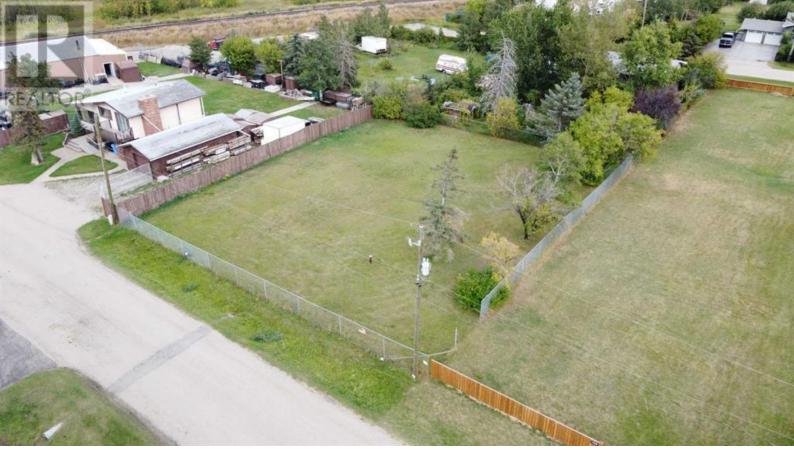

## 11342 88 Street Calgary Alberta

\$210.000

Prime Residential Lot - Convenient Access - Close to Key Amenities. No commitment to build, buy now and develop later when you're ready. When comparing this lot to neighboring communities, you get a way bigger lot, close to the city and for a better price. Discover a prime residential lot in the sought-after Shepard Industrial area of Calgary. Offering 0.14 acres, frontage 50 x 125, this property provides a fantastic opportunity to build your dream home or invest in a growing neighborhood. Ideally situated with convenient access to major roads like Stoney Trail SE, Deerfoot Trail SE, Glenmore Trail SE and amenities, including Shepard Community Hall, shopping (South Trail Crossing, Deerfoot Meadows), schools (Shepard Community School, A.E. Cross School, Lord Beaverbrook High School), and parks (Shepard Park, Carburn Park), this lot is perfect for families and individuals looking to settle in a vibrant community. Well is on the lot. Gas & Electricity in the front of the lot. Enjoy the benefits of a well-connected location with the charm of a residential setting. Don't miss out on this exceptional opportunity--contact your favorite realtor for a showing today! (id:6769)