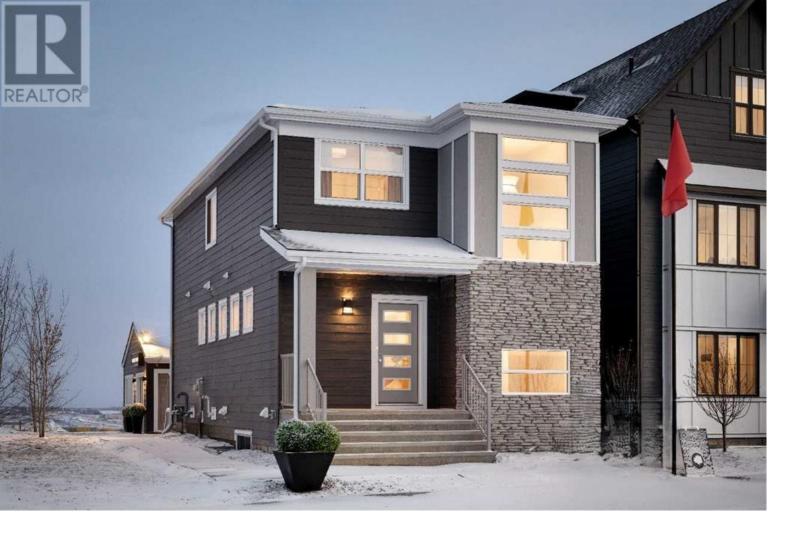

## 1138 Alpine Avenue Calgary Alberta

\$789.000

Welcome to the Kingston Showhome in Vermilion Hill, by Shane Homes! This 1,730 sq. ft. two-story home offers 3 bedrooms, 2.5 bathrooms, and a 2-car garage, priced at \$789,000 (includes lot & GST). The Prairie Elevation adds timeless curb appeal, while Luxury Vinyl Plank (LVP) flooring and upgraded lighting enhance the interior. The main floor features a larger dining nook, central island, built-in pantry, and added cabinetry for extra storage and functionality. The open-concept living room includes an electric fireplace and leads to a private rear deck with a glass railing. Upstairs, the owner's bedroom is designed for luxury, with a double vanity, tiled shower, tub, and walk-in closet. Two additional bedrooms and 9' basement ceilings complete the home. Furniture is available for purchase at an additional cost--ask for pricing. Photos may be representative. (id:6769)