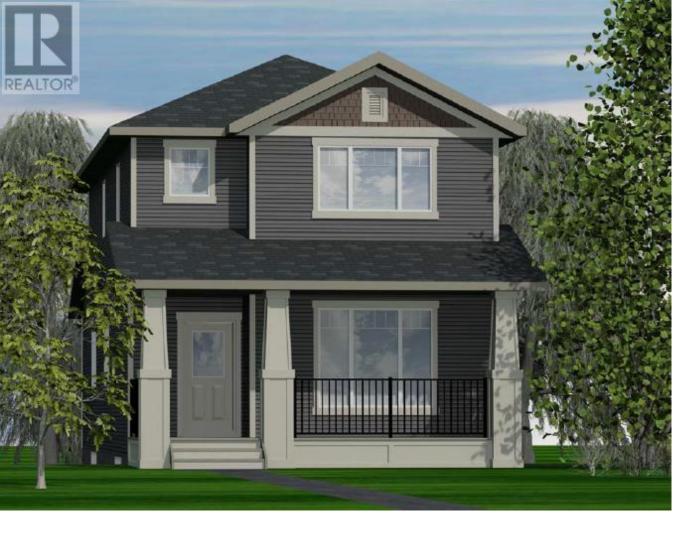

## 12 Emberside Grove Cochrane Alberta

\$749,000

\*\*INCLUDES FULLY DEVELOPED LEGAL SUITE WITH SIDE ENTRANCE\*\* One of the most Family Friendly Communities in Cochrane - Janssen Homes Ltd welcome's you to the "consideration to everyday life style" thought out floor plan. The Hearthstone offers a possibility for added income potential!. Experience the best value for your investment in this modern new over 1559 sqft, 2-storey family home with Legal Suite adding an additional 590 sqft. This open floor plan with 9' walls flows from the spacious living room through the gourmet galley kitchen and then the large nook area where plenty of light is coming in from the 8' patio sliding doors. To access the 16' x 10' deck you can access two ways, exit through the 8' patio doors off the nook or via mudroom to an exterior full clear glass panel door. The mudroom is complete with built in lockers, large pantry and off to the side the half bath. Main floor Kitchen is equipped with full-height cabinets, soft close doors and drawers with full extension glides, quartz counters, undermount sink and 4 stainless steel appliances. The upper level gives way to a roomy primary retreat with ample space for a king-sized bed, complemented by a well-appointed 4-piece primary ensuite with a walk-in shower and a separate full-size walk-in closet featuring built-in shelving. Also on the upper level is a convenient laundry area with space for a side-by-side washer and dryer, a 4-piece main bath with tub-shower, and two additional generously sized bedrooms. The Legal Suite at lower level comes with one bedroom, 4 piece bath, nook and great room and stackable Laundry niche. The Kitchen cabinets are fashioned after the main floor kitchen cabinets with 4 stainless steel appliances and all finishing's throughout equal main and upper levels. Notable features that sets this home apart include 9' mainfloor and legal suite basement walls. Stairs from ...