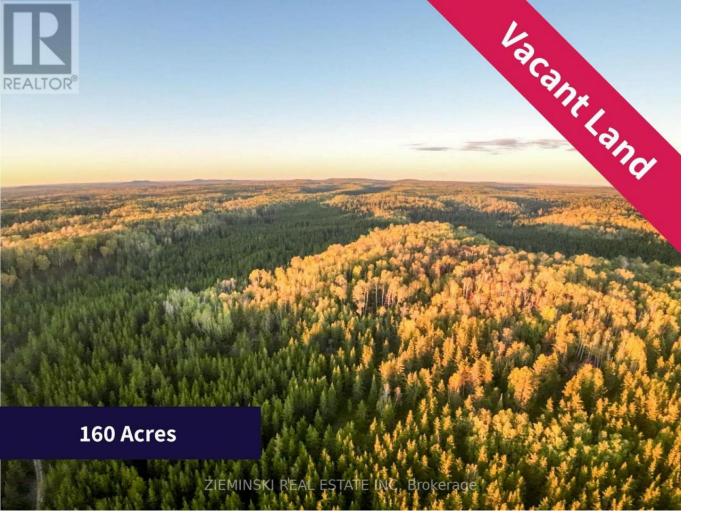

## 1/2 LT 9 CON 1 MCCANN Cochrane Remote Area Ontario \$142,000

160 acres of open land in the quiet, unorganized township of Watabeag. This large property is perfect for nature lovers, with lots of space for building or making your own private getaway. The southern edge borders Crown land, giving you extra privacy and beautiful natural views. It also has access to a private lake, ideal for fishing, swimming, or simply enjoying the peaceful surroundings. With no zoning rules, this property gives you the freedom to create your own space in a calm, untouched area. (id:6769)