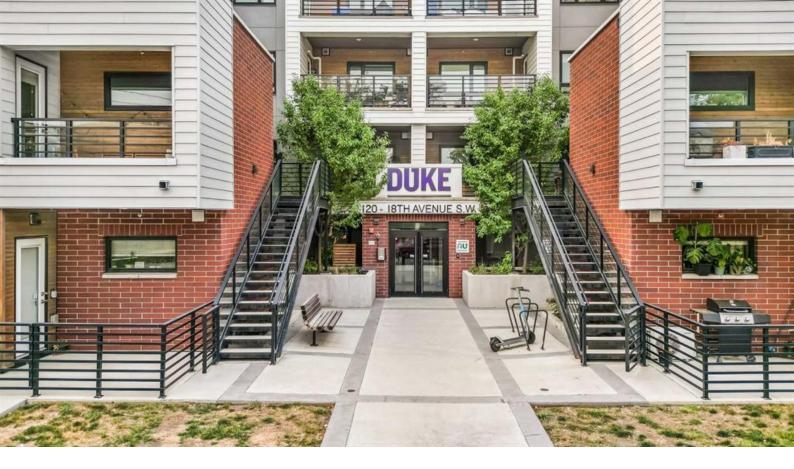

## 120 18 Avenue Calgary Alberta

\$499,999

Duke at Mission is ideally situated at 120 18th Avenue SW, just steps away from:Repsol Sport CentreLindsay ParkSaddledomeStampede GroundsVictoria Park C-Train StationAlso, just north on the opposite side of the block are the restaurants, shops and services found along 17th Avenue SW. The 4th Street SW Business Improvement Area is also just a few blocks west, where there's even more amenities to choose from.Meanwhile, walking northward for about eight blocks residents at Duke at Mission condos can reach the downtown business core. From there, East Village, St. Patrick's Island and all the rest found along the Bow River's pathways can be reached on foot in a matter of minutes. (id:6769)