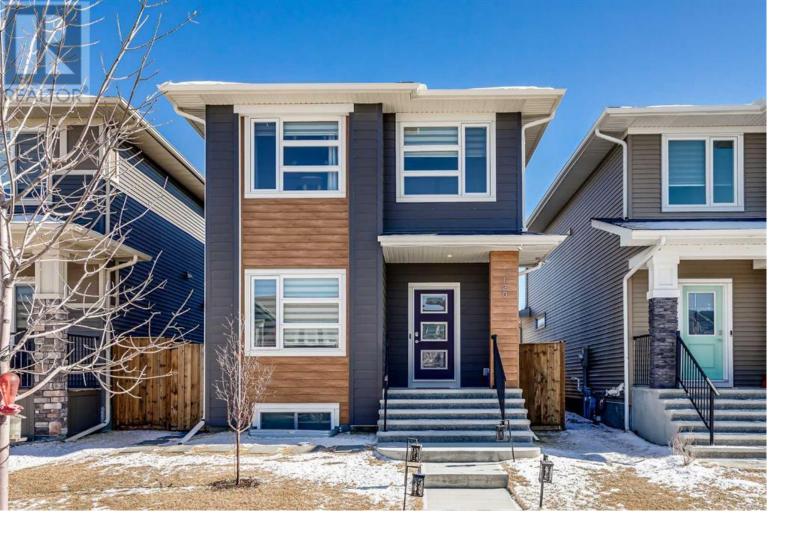

## 120 Highview Gate Airdrie Alberta

\$689,900

Welcome to Lanark - A Family-Friendly Community! Discover this immaculate, fully developed home in the heart of Lanark, a vibrant neighbourhood with parks, playgrounds, and easy access to schools, shopping, and amenities. This beautifully maintained property features a spacious main floor, complete with a den, a bright and airy family room, and a well-appointed kitchen with ample cabinetry and a pantry, generous counter space, and large windows that flood the space with natural light. The handy back entrance leads to a stamped concrete patio with a gas line--perfect for summer BBQs and outdoor entertaining. Upstairs, you'll find three generous bedrooms, including a primary suite with a full ensuite, a second 4-piece bathroom, a convenient laundry room, and a cozy bonus room for additional living space The professionally developed basement offers an illegal 1-bedroom suite, perfect for extended family or as a potential revenue stream. It features a full kitchen, a spacious bedroom, a full bathroom, and extra storage space. Additional highlights include a double garage with a gas line, roughed-in for a heater, and several nearby playgrounds. Shopping is also nearby, making daily errands a breeze. This stunning home is a must-see-book your viewing today! (id:6769)