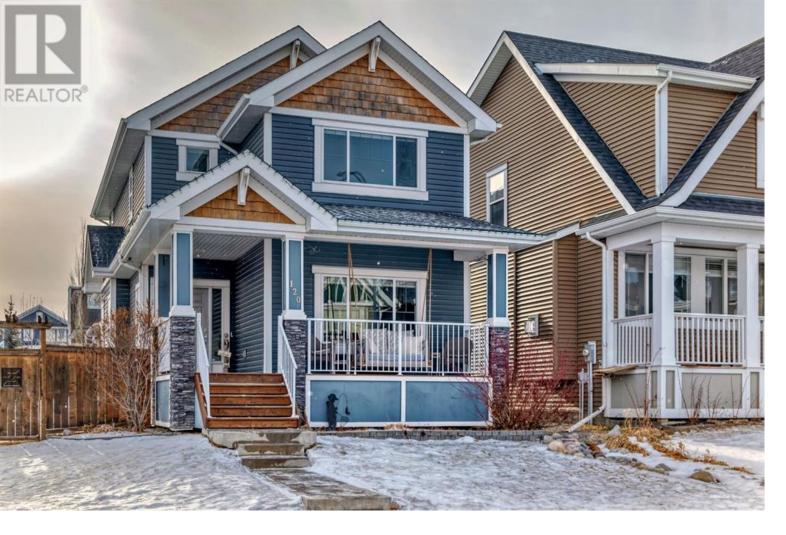

## 120 River Heights Boulevard Cochrane Alberta

\$600,000

Welcome to this meticulously maintained and updated home, offering the perfect blend of modern comfort and classic charm. Situated in a highly sought-after neighborhood, this property features beautiful upgrades throughout, a large, lush yard ideal for outdoor entertaining or gardening, and a detached garage with lots of storage space. The curb appeal is 10/10 with a large front veranda and pristine front yard, along with plenty of street parking for guests along the front and side yard. Step inside to discover a bright and open floor plan, where every detail has been carefully considered. The updated kitchen boasts sleek granite countertops, stainless steel appliances with a gas stove, warm maple cabinetry and large, bright windows overlooking the south back yard. Durable hardwood floors flow throughout the main living areas, while more large windows fill the home with natural light, enhancing the inviting atmosphere. The spacious living room provides a great space for relaxing or entertaining while the adjoining office nook gives you a dedicated space to work from home or to use it as a playroom for the kids. The home's chic back entry is tastefully designed with modern finishes, offering both style and functionality while the upper level laundry offers ease and convenience. The large primary suite has a spacious walk in closet and a wonderful ensuite with separate tub and shower. There's two good sized kids rooms on the upper level and one even features another walk in closet. Outside, the large corner yard is a true highlight. Whether you're hosting summer barbecues, playing with pets, or simply enjoying the tranquility of your own space, the possibilities are endless. The detached garage is a great addition, offering secure parking, extra storage, or even the potential for a workshop or studio. The lower level awaits your design ideas, ready for development w...