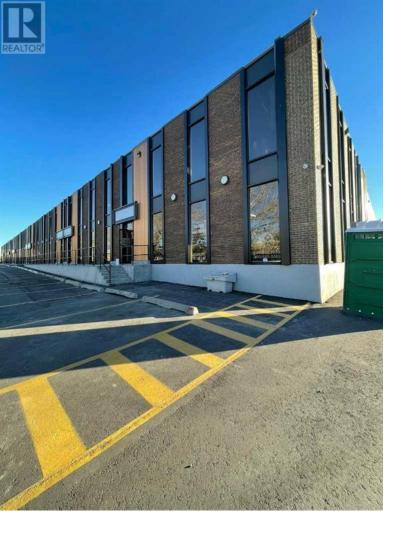

## 1209 38 Avenue Calgary Alberta

\$4,000

Excellent opportunity to Lease a clean and spacious warehouse space located in the McCall Area off of 12th street and 38th Ave NE. Step into a well-maintained industrial property situated in a strategic location with convenient access and ample parking. This robust 2,500 sq ft warehouse offers exceptional functionality with one large overhead door complete with a loading dock, providing seamless logistics and easy product movement. An additional entrance door ensures convenient access for personnel and smaller deliveries. The expansive warehouse space is currently in raw condition, offering potential tenants the flexibility to customize the interior to precisely match their operational requirements. Whether you're a manufacturing business, distribution center, storage facility, or local enterprise needing substantial working space, this warehouse provides the perfect canvas for your specific needs. The property boasts robust infrastructure and a practical layout that supports efficient workflow and storage solutions. The generous square footage allows for versatile usage, potential equipment placement, and room for future business growth. An all-inclusive gross lease \$4000/ month structure simplifies your operational costs by bundling utilities into the rental price. Don't miss this prime opportunity to secure a functional and strategically located warehouse space that can elevate your business operations. Contact your favorite realtor or reach out today to schedule a viewing and take the next step in expanding your business capabilities! (id:6769)