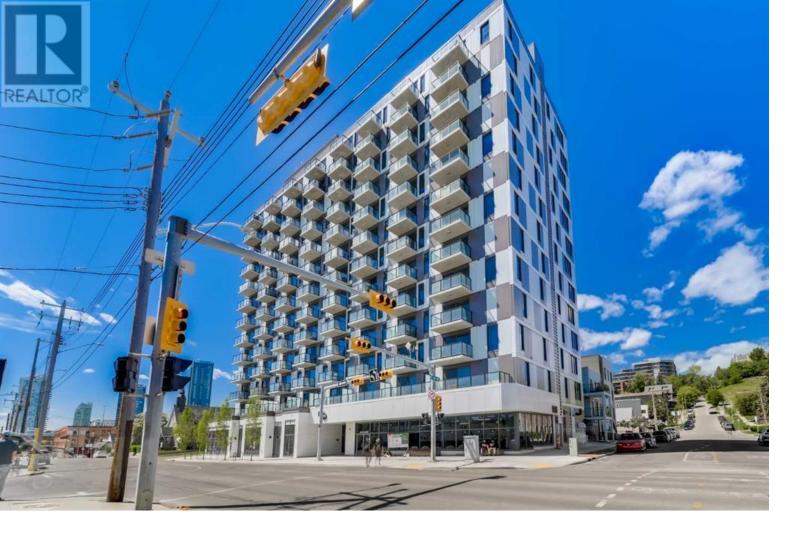

## 123 4 Street Calgary Alberta

AIRBNB ALLOWED | DOWNTOWN VIEWS | CORNER UNIT | STEPS FROM SHOPPING, PARKS, AND RIVER | TITLED UNDERGROUND PARKING & STORAGE | Perched at the edge of Bridgeland and Crescent Heights, this stunning condo developed by Minto Communities offers the perfect blend of modern living and urban convenience. This corner unit features 2 bedrooms and 1 bathroom, bathed in natural light from its westfacing position. Enjoy breathtaking views of downtown Calgary from your private balcony, perfect for relaxing or entertaining. Step inside to an open floorplan where a bright kitchen awaits, complete with a large island with seating, quartz countertops, stainless steel appliances, and in-suite laundry for convenience. Safety and community are paramount, with a smart security system and resident engagement system integrated into the unit. Enjoy one-way video calling, facial recognition access, package locker integration, community messaging, and virtual concierge services. Take advantage of the building's rooftop patio, offering unobstructed views of the downtown skyline, firepits, and barbecues, creating a perfect space for hosting guests. Additionally, there is an indoor workspace for your professional needs. Location is everything, and this condo is steps away from shops, parks, restaurants, playgrounds, the river pathway system, downtown Calgary, and the Bridgeland LRT station. Whether you're looking for a great rental investment or a vibrant place to call home, this condo is ideal for anyone wanting to be close to countless amenities within walking distance. Don't miss out on this opportunity to live in one of Calgary's most sought-after neighborhoods! (id:6769)