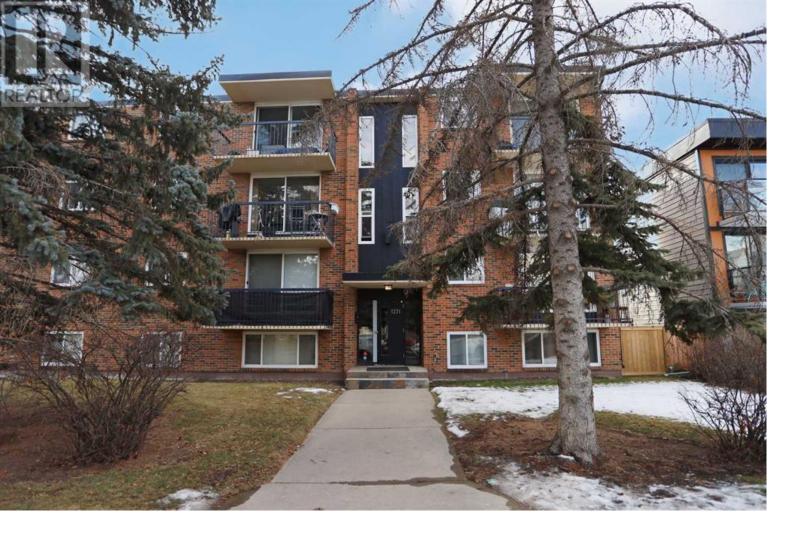

## 1231 17 Avenue Calgary Alberta

\$229,900

Available for quick possession is this updated condo in THE EDGE ON 17th in the popular inner city community of Capitol Hill, just a short walk to SAIT, bus stops & only minutes to North Hill shopping & Lions Park LRT. This recently repainted 1 bedroom unit has oversized windows, galley kitchen with granite counters, insuite laundry & new vinyl plank floors. Open concept floorplan with spacious living room, cozy dining area & stylish kitchen has great cabinet space & Whirlpool stainless steel appliances plus brand new LG fridge. The bedroom is a super size & comes complete with mirrored closet & built-in shelving. The full bath has tile floors & granite-topped vanity, Toto toilet & bathtub with rainshower head. Convenient insuite storage room with laundry hookups. Down the hall is the common laundry room, & access to your assigned parking stall at the back of the building. This boutique-style concrete 4-storey walkup - with just 20 homes, was refurbished in 2007 with copper plumbing & high-efficiency boilers, upgraded electrical & fire monitoring system, windows & intercom system. Pet-friendly building with condo board approval & the monthly condo fees include heat & water-sewer. Excellent opportunity for the first-time homeowner or as an investment, in this incredible location with everything right at your doorstep, with quick easy access to 14th Street & historic Riley Park, Confederation Park, Kensington district & downtown. (id:6769)