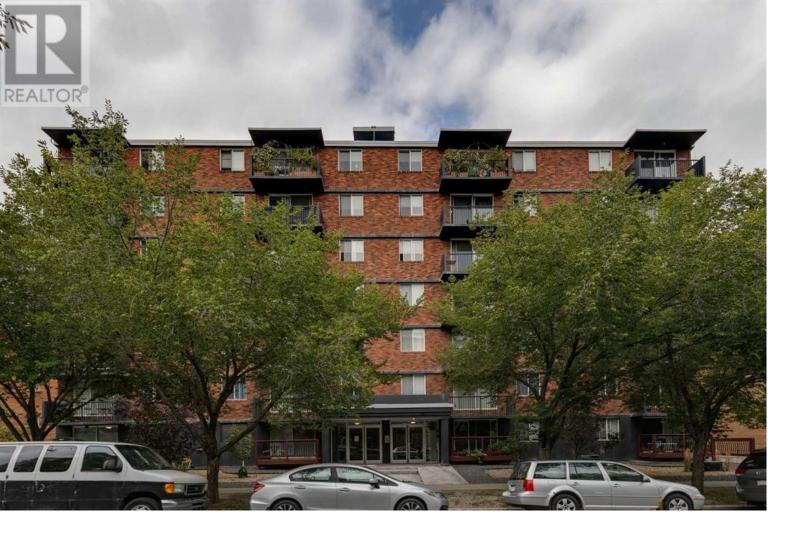

## 1236 15 Avenue Calgary Alberta

\$215,000

Welcome to this updated SOUTH facing (NO POST TENSION) condo located in the heart of the vibrant Beltline! This stylish 1-bedroom condo offers a perfect balance of modern design and everyday comfort. Entering into the spacious living area, where natural light floods in, showcasing beautiful hardwood floors that add warmth and elegance. The upgraded kitchen is equipped with stunning quartz countertops and subway tiles, making meal prep a breeze for any culinary enthusiast. Retreat to the large primary bedroom, a peaceful haven with enough room to comfortably accommodate a king-size bed and additional furniture. The open, airy layout ensures you'll have all the space you need to relax and recharge. Just off the living area, step out onto your private south-facing balcony, where you can bask in the sunshine or unwind while taking in the the beautiful tree lined street. Living in Beltline means having some of the city's best amenities at your doorstep. You'll be steps away from 17th Ave, where an array of trendy cafes, diverse restaurants, and lively nightlife await. Savor gourmet experiences at Una Pizza + Wine and Model Milk, or enjoy the casual, fun atmospheres of Trolley 5 and Blanco Cantina. Whether you're grabbing coffee, indulging in a meal, or meeting friends for a night out, everything is within easy reach. Don't miss the chance to call this exceptional condo home or a perfect investment and immerse yourself in one of the city's most sought-after neighborhoods! Condo fees cover electricity, heat, and water. Book a showing today and experience the best of Beltline living for yourself. (id:6769)