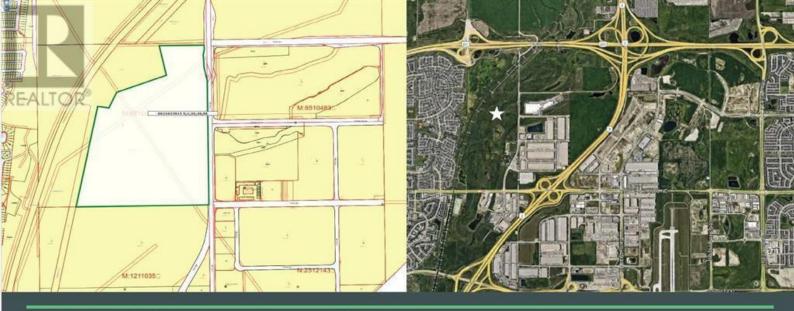

## 12421 15 Street Calgary Alberta

\$23,000,000

A strategic and rare, future industrial development parcel, located in north Calgary. The parcel is approximately 104 acres in area and is located immediately north of Country Hills Blvd and west of Deerfoot Trail. As such the Property is close to both the Calgary International Airport and the Regional Roadway Network. Future development certainty is provided through the approved Stoney Industrial Area Structure Plan. Land offerings like this are rare in Calgary, given the growth that has occurred in the area surrounding the airport over the past 10 years and with the strength of the industrial market in Calgary. This is wildly expected to continue and new development opportunities will be in short supply. (id:6769)