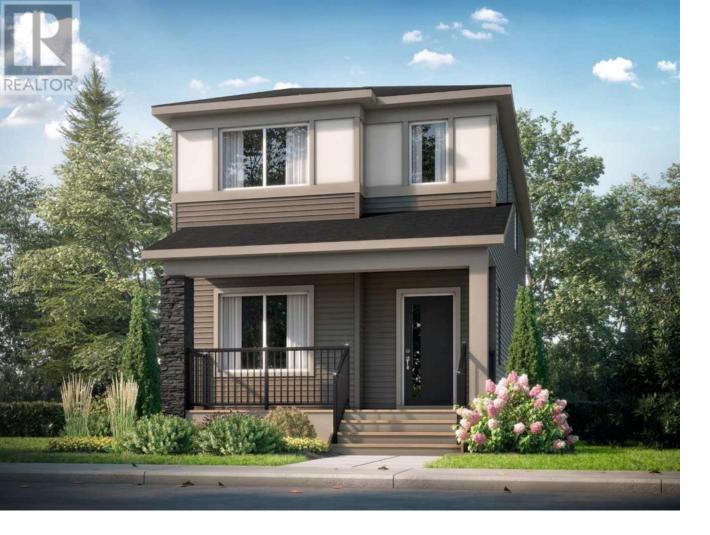

## 1272 Alpine Avenue Calgary Alberta

\$719,000

Vermilion Hill - 1272 Alpine Avenue SW: BUILD YOUR DREAM HOME in PHASE 3 of Vermilion Hill! PRE-CONSTRUCTION OPPORTUNITY. Choose ALL your UPGRADES and FINISHES. Valencia model built by Shane Homes features 1,719 sq ft, 3 bedrooms, 2.5 bathrooms, and a detached double car garage. The main floor features an open floor plan with an L-shaped kitchen with an island offering additional seating and a large walk-in pantry; a central dining area, living room, and 2 piece powder room. The upper level features a primary bedroom with walk-in closet, 4 pc bathroom with a dual sink vanity; 2 additional bedrooms, a bonus room, 4 piece main bathroom, stacked laundry, and linen closet. The lower level basement remains unspoiled with upgrades including a separate side entry and 9' basement foundation. Some optional upgrades to this floor plan include: spice kitchen and basement development. One of Calgary's newest Southwest Communities, Vermilion Hill is a MUST VISIT with the perfect location for those who love the outdoors. Future plans include playgrounds, parks, a designated middle school and shopping centre. (id:6769)