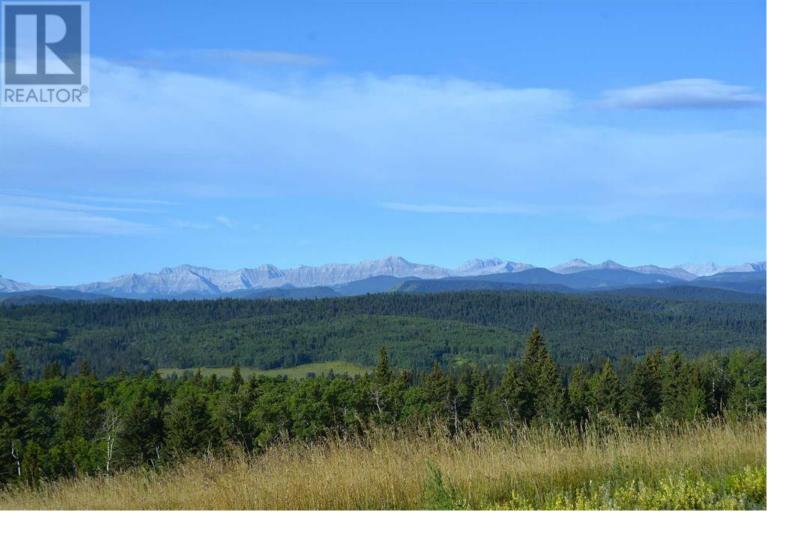

## 13 Whiskey Springs Hill Rural Foothills County Alberta

\$650,000

Phase 2 now available in Whiskey Springs Ridge! 2.41 ACRE LOT in a 14 parcel development in the hills southwest of Priddis hamlet. PANORAMIC MOUNTAIN & VALLEY VIEWS. This is the most private & picturesque developments in Foothills County. Be sure to click on the 3D link for the 360 degree view to see just how beautiful this property is in all directions! Restrictive covenants that protect your lot value without stifling your building plans. No time limit for when building must commence. This could be an investment property or your dream home location. Internal roads will be surfaced & dust free with access to Hwy 22 via chip coated municipal roads connecting to divided highway & south leg of the Calgary ring road. Individual drilled well. Both public & separate schools serve this district. Priddis community is a vibrant organization offering: a lending library, tennis courts, programs for tots to adults including a pond hockey team. Minutes from Priddis Greens or Kananaskis country. Take a beautiful drive out and choose from the remaining 6 lots in this stunning development! (Lot 10, 11, 12, 13, 14 & 15.) Please call to view as ACCESS MAY BE LIMITED due to current roadwork at 210 Ave and 256 Str. (id:6769)