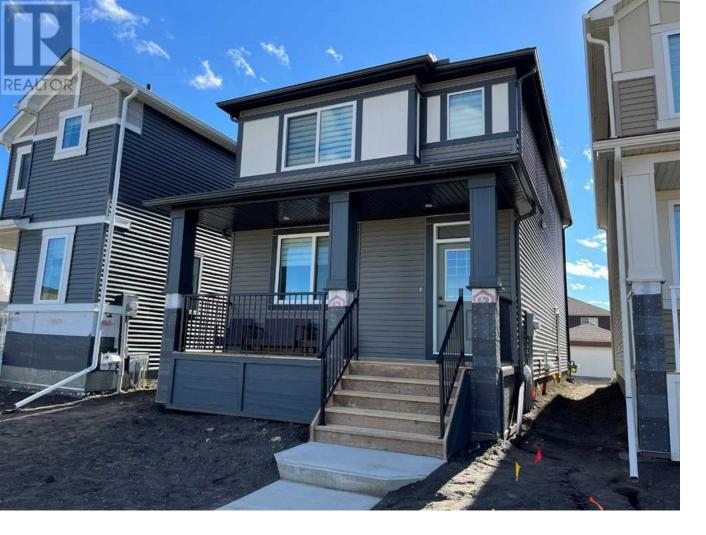

## 131 Legacy Reach Court Calgary Alberta

\$623,475

\*LOOK MASTER BUILDER - CALGARY'S # 1 "QUICK POSSESSION" BUILDER PRESENTS THE PINNACLE MODEL. 1755 SQUARE FEET - OPEN FLOOR PLAN - HAS SIDE ENTRY - UPGRADED SPECIFICATIONS - Attractive PRAIRIE styled front elevation complete with a full width front veranda! Upon entering the home you'll feel the amazing craftsmanship! From the high ceilings to the upgraded luxury wide plank flooring to the elegant fireplace with wrap around mantle! You'll also see elegant metal railing running up the staircase to the upper floor. The dining room can accommodate a large table - perfect for a large family or when you're entertaining friends! The kitchen design is gorgeous and functional and has a huge island with eating bar, pantry, quartz counters, undermount silgranit sink, soft close cabinet doors and drawers, pots and pans drawers, slim-line lighting and pendant lighting! The large primary bedroom has an amazing ensuite that has a tiled shower, freestanding tub, double sinks and beautiful vinyl tiled floors. The primary also has a large walk in closet! The 2 spare bedrooms are located at the rear of the home. The main bathroom has a tub/shower combination. The laundry room is conveniently located on the upper floor! The basement with it's 9 ft. high foundation walls is unfinished but has plumbing rough-ins for a kitchen sink, a bathroom and laundry facilities. RMS measurements taken from Builder's blueprints. (id:6769)