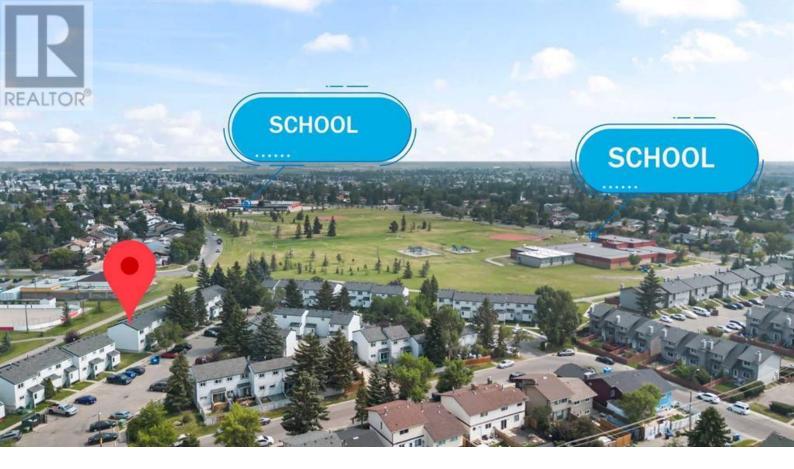

## 131 Templehill Drive Calgary Alberta

This beautifully located Tuscany Park townhouse offers an abundance of natural light through sliding glass doors in the living area, creating a bright and inviting space. The open concept layout seamlessly flows into the dining room, which connects to the kitchen via a convenient diner window. The kitchen boasts ample pantry storage and generous counter space, making it ideal for family meal prep. Upstairs, the primary bedroom features two closets, and the secondary bedrooms are both spacious. The bathroom is a four-piece, providing comfort and functionality. The partially finished basement includes a living room, perfect for a home gym or can be customized into your dream lower level. As an end unit, this townhouse includes a large private yard with a deck, offering plenty of outdoor space. The assigned parking stall (#506) is conveniently located in front of the unit, with visitor parking and street parking also available. Just steps away, you'll find playgrounds and the Community Association, which offers year-round sports, recreation options, classes, and events for all ages. Area pathways connect to three schools, making it easy to walk the kids to school. Bus stops are within a block, and nearby Temple Crossing provides a variety of shops, services, restaurants, and amenities, including Sunridge Mall. The home is surrounded by greenery, walking trails, bike paths, and a hockey/skating rink, providing ample opportunities for outdoor activities and family fun. (id:6769)