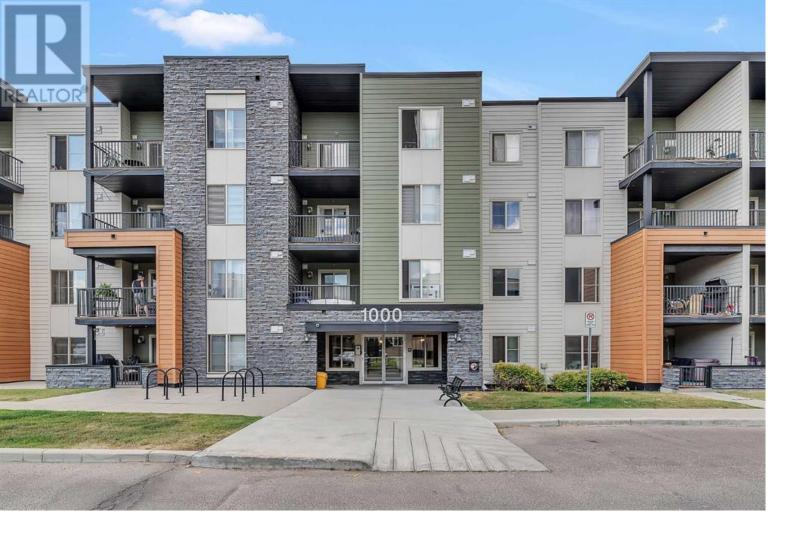

## 1317 27 Street Calgary Alberta

\$318,000

Inner-city location & Opportunity arises! Come live & enjoy all the features of this FRESHLY PAINTED, well-maintained, 2 bed / 2 x (4-piece!!) bath condo, situated on the 3rd floor, with NO ONE else above you! A rare SW facing CORNER unit-which allows for maximum sunlight/sun exposure. This unit is bright, open, and sprawled over an IMPRESSIVE 877sqft of SPACE! You are welcomed with a large foyer, additional closet space, a floorplan with an open-kitchen concept - designed with a breakfast bar, featuring granite counter-tops, stainless steel appliances, and full height tiled back-splash. Primary bedroom is spacious with a private ensuite & walk-in closet. Bedrooms are located on opposite sides of the floorplan, optimizing privacy, and great options for roommate living. | FEATURES: Insuite Laundry with NEW Washer/Dryer | 1-Titled Parking Underground Stall| Covered, spacious & private SW facing balcony | Plenty of nearby shops, restaurants, schools, biking/waking pathways, and just minutes from public transit | Quick access to Barlow Trail, Deerfoot Trail, and 17th Ave | Unobstructed views of greenery, playground space and downtown Calgary| With interest rates trending downwards, this a great option to invest, downsize, or enter homeownership as a first-time home buyer. Check out the virtual 3D tour! Don't delay and book your private showing today! (id:6769)