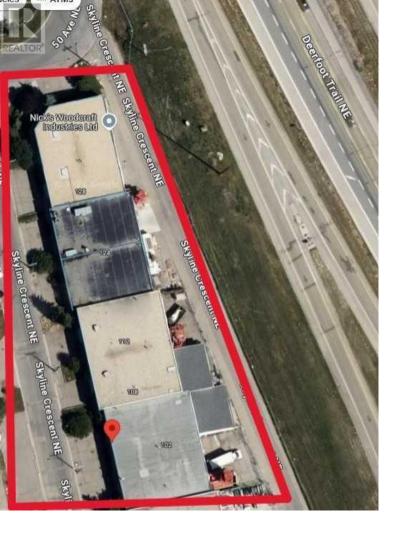

## 132 Skyline Crescent Calgary Alberta

\$7,800,000

Discover a unique chance to acquire these remarkable industrial properties located in the Skyline (West) industrial area of Calgary, just 15 minutes from downtown and the airport. This exceptional 33,969 sq ft building, with an additional 9,486 sq ft of mezzanine space, offers amazing visibility with direct exposure to Deerfoot Trail. The mezzanine space includes a beautifully finished office area adaptable for any business. The buildings are equipped with large electrical services to support the current tenant, this property is ideal for owner/users or as a valuable investment for landlords. Situated on approximate 1.22 acres, it provides plenty of space for expansion, parking, or additional outdoor operations. Whether you're an owner/user seeking a strategic location or an investor looking for a prime asset with growth potential, this property is an opportunity not to be missed. This sale is land and buildings only. The business is not for sale. no goods or equipment are included in the sale. Sale includes the following legal descriptions, plan:8010082, Block:3, Lots:1-8. There are 4 buildings and 8 parcels included in the sale. Book your tour today. (id:6769)