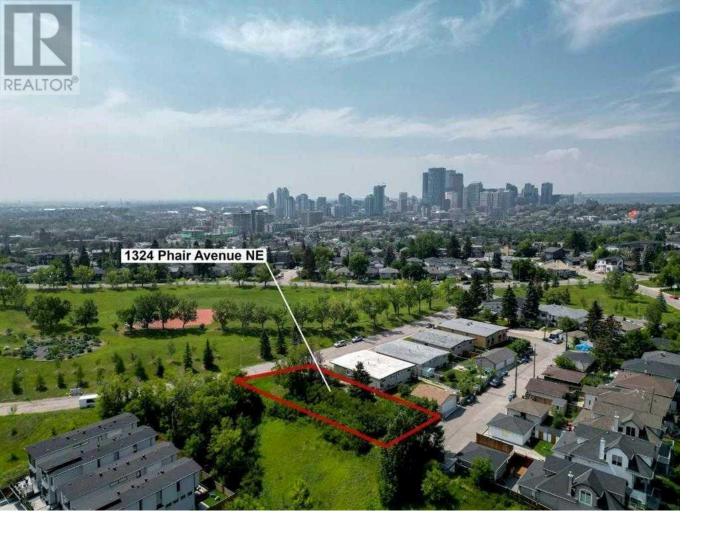

## 1324 Phair Avenue Calgary Alberta

\$640,000

| RC-2 69ft x 162ft LOT | 8,503 Sqft LOT SIZE | INFRONT OF GREEN SPACE | SUB DIVIDED LOT \*\*BOTH INCLUDED\*\* | QUIET RESIDENTIAL STREET | Welcome to 1324 Phair Avenue NE, an extraordinary piece of land nestled in the prestigious inner-city community of Renfrew. This opulent property spans across a substantial area, offering limitless possibilities for discerning investors and developers seeking to create a masterpiece in the heart of the city. Positioned in one of the most coveted neighbourhoods, this parcel of land provides a unique opportunity to build two detached luxury homes, each meticulously crafted to reflect the epitome of modern elegance. The thoughtful layout and generous space allow for the creation of spacious and architecturally stunning residences that will redefine urban living. Walking distance to downtown or 5 minutes by car. Close to Bridgeland's main street, Telus Spark and Calgary Zoo. Easy access to Deerfoot Trail and Memorial Drive. (id:6769)