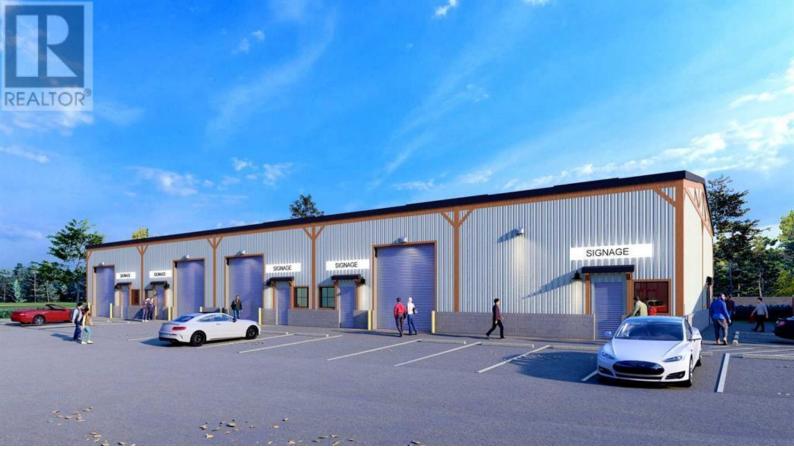

## 14 Griffin Industrial Point Cochrane Alberta

\$20

Discover unparalleled opportunities with our state-of-the-art industrial/retail condo bays, currently under construction and set for completion by May 2024. Strategically located just steps away from Greystone and Spray Lakes Center, alongside established businesses, these 1750-1995 SQ FT bays with Mezzanine (425-521 SQ FT additional) are ideal for various uses. These bays come with flexible zoning for numerous business applications and are individually metered, ensuring exceptionally low Operating Costs (estimated at \$3/SQ FT). Managed by dedicated local owners for personalized service, all in a prime location with proximity to key landmarks and thriving businesses. Whether you're expanding an existing venture or launching a new one, seize this opportunity to secure a bay in a fabulous new building. Act now to benefit from competitive lease rates and be part of a community managed by owners invested in local success. Contact us today to reserve your bay and initiate the planning of your future workspace. Don't miss out on this prime leasing opportunity! (id:6769)