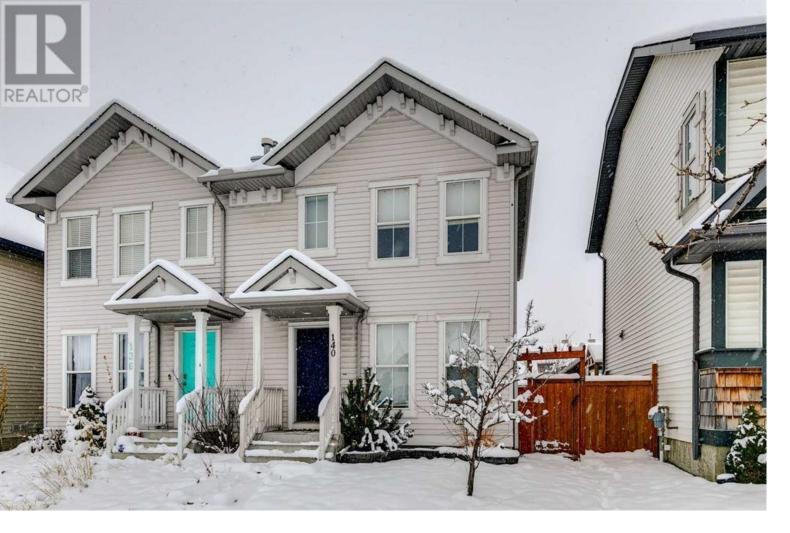

## 140 Elgin Point Calgary Alberta \$524,900

Welcome to 140 Elgin Point SE, situated at the end of a cul-de-sac in the beautiful family friendly community of McKenzie Towne. Upon entry, you will be greeted by the gleaming vinyl plank flooring and open conept floor plan. The living room is bright with two southwest facing windows and accented by the beautiful gas fireplace with stone mantle. Walking towards the back of the home, you will find your large eat-in kitchen. Adorned with maple cabinetry, pristine laminate countertops and tile backsplash, this kichen offers plenty of countertop space and cabinetry. The kitchen is complete with a pantry and space for a dining table for your daily meals or hosting a games night with frineds. A two piece powder bathroom and back entry complete this level. Making your way up to the second level via the carpeted stairs, you will discover the primary bedroom and two additional ample sized bedrooms amongst the newly polished vinyl flooring. The large primary bedroom with three piece ensuite is the perfect master retreat. This second level is completed by an additonal four piece bathroom, perfect for guests or children! In the unfinished basement, you will find your laundry amenties and plenty of storage. With a blank slate, it awaits your imagination! The large backyard is complete with a large deck for summer BBQs, beautiful trees, and a low landscape pathway to your oversized, double detached garage. Close to parks, schools, and shopping, this freshly painted duplex is ready to call yours! (id:6769)