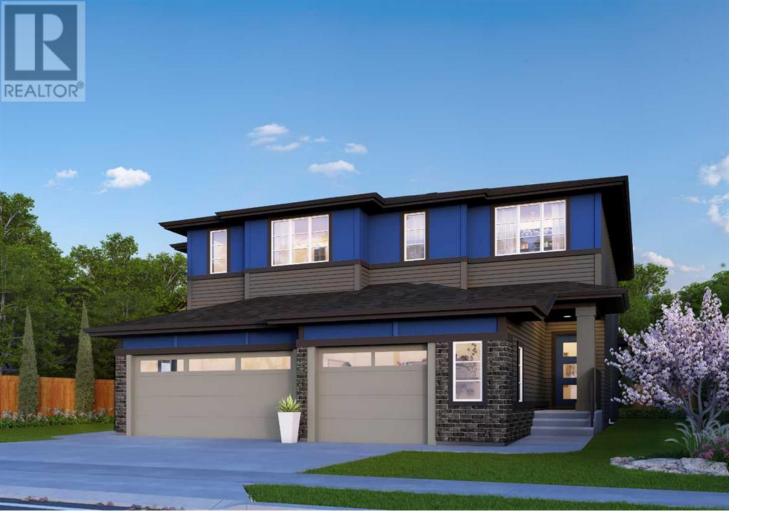

## 140 Sora Terrace Calgary Alberta

SEPARATE ENTRANCE | FRONTING GREEN AREA | SINGLE OVERSIZED ATTACHED GARAGE | BRAND NEW | INTERIOR DESIGNED by Louis Duncan-He | CARTER FLOOR PLAN 1,473 sq ft 3 bed , 2.5 bath | Built by Rohit Homes & Perfectly located at Sora in Hotchkiss, a neighbourhood known for its natural beauty and warm community feeling. The design interior in this unit is: 'NEOCLASSICAL REVIVAL' (you can choose other units with different finishings - contact), creating a Timeless, Classic, Elegant, Poised, Exquisite, Grace and Luxury theme. UPGRADES AND FEATURES INC: quartz counters throughout, kitchen cabinets 42' tall, separate entrance, attached garage and so much more! Step inside to find yourself gravitate towards your large chefs kitchen, which includes SS appliances, quartz counters, large island (with place for bar stools), cabinets to ceiling (42' tall), walk thru pantry to garage (handy) - a perfect place to gather and create masterful meals. Off the kitchen is the nook, and living space. There are windows across the rear, and with the high ceilings as well as open floor plan, it leaves the home feeling bright and inviting. Upstairs, find 3 good size bedrooms, with one being the primary retreat, that includes a large walk in closet, and spa like retreat full en-suite. To complete upper level is another full bath, and laundry. There is separate entrance to basement. To wrap this up is an oversized single attached garage - a must have for our winters! This home is packed with features that make it a great option to consider for your next home purchase. Located just outside the ring-road, east of Stoney Trail, offering quick access to highways and other amenities on the southeast side of Calgary. photos/3D tour is of similar floor plan, different finishings. Get moving on this captivating place - before it's gone! (id:6769)