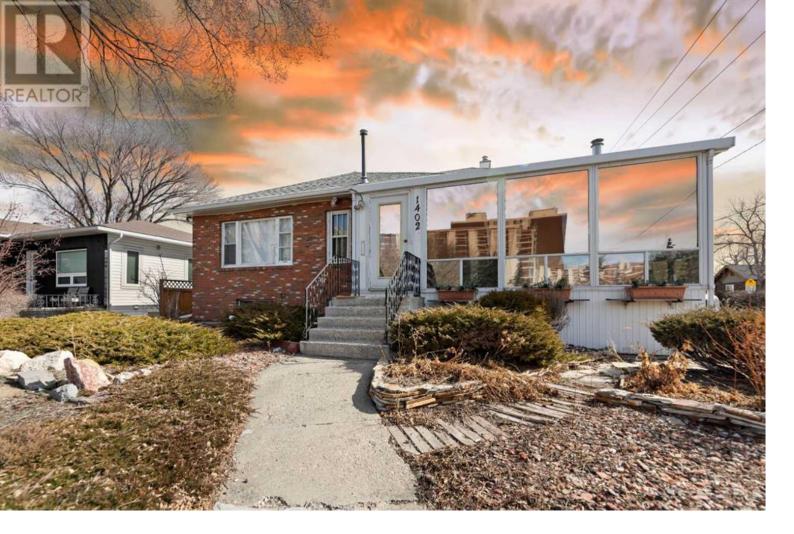

## 1402 Crescent Road Calgary Alberta

Welcome to 1402 Crescent Rd NW, a rare gem on a prime corner lot with desirable RC-G zoning in the vibrant, walkable community of Rosedale. This 1,222 sq.ft. raised bungalow offers endless potential with 5 bedrooms (3 up, 2 down), 2.5 bathrooms, a fully developed basement with large windows, and an oversized single attached garage (potential for walkout conversion, subject to city approval). Enjoy the mountain views from the west-facing 3-season sunroom, refinish the hardwood floors to your taste, and take advantage of 3-4 offstreet parking spaces. Ideally located near schools, transit (including LRT), SAIT, University of Calgary, Foothills Hospital, Downtown, and Kensington's shops and restaurants, this property is perfect for renovation, new construction, or multi-family development. Don't miss this hilltop treasure--schedule your viewing today! (id:6769)