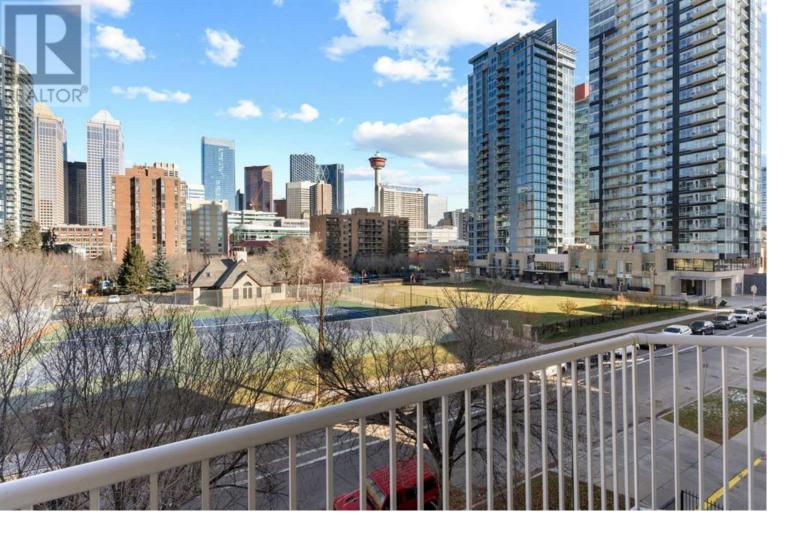

## 1410 2 Street Calgary Alberta

\$375,000

Coronation Place - ONE unique designer building, known for 10'+ height, gallery-loft style apartments, and situated in the heart of the Beltline. Apartment 405 - ONE of only twelve units with 180-degree unobstructed downtown views, overlooking Haultain Tennis Courts/Park, AND the first property including this singular exposure in the past two years, to be offered for new ownership at 1410 2 Street SW. Prime opportunities are few and far between, but the unicorn combination is adding stylish high-end upgrades, fresh paint, new appliances, a gorgeous vaulted open-concept layout (almost 800 square feet, contemporary eat-in kitchen, oversized living space, 2 bedrooms, 2 full bathrooms, walk-through dressing room closet, ensuite bathroom, in-suite laundry room, large windows, wide balcony) and the building itself has secure, underground titled parking with heated interior and garage ramp, plenty of bicycle storage, spacious personal locker rooms, full maintenance, dual security entrances, healthy management and large reserve fund taking care of only 69 total residences. VIEW the iGuide 3D Tour link, Detailed Floor Plans (two options for good measure), and some of many potential Virtually Furnished photos to show off the flexible plan. The layout invites creative flair - a deep wide welcoming Foyer (perfect for seasonal gatherings), a marble-counter-accented modern white kitchen, a 6-person full slab eating or presentation service island, and a bright living room that includes double garden doors, transoms and sidelight windows, all graced with natural hardwood flooring through the two independent bedrooms on each side. Recessed lighting, crystal chandeliers, updated plumbing and hardware and stainless steel main appliances, all combine to offer a bright and inviting environment, and the finishings are versatile to inexpensive adjustments for taste. Coronation Place is s...