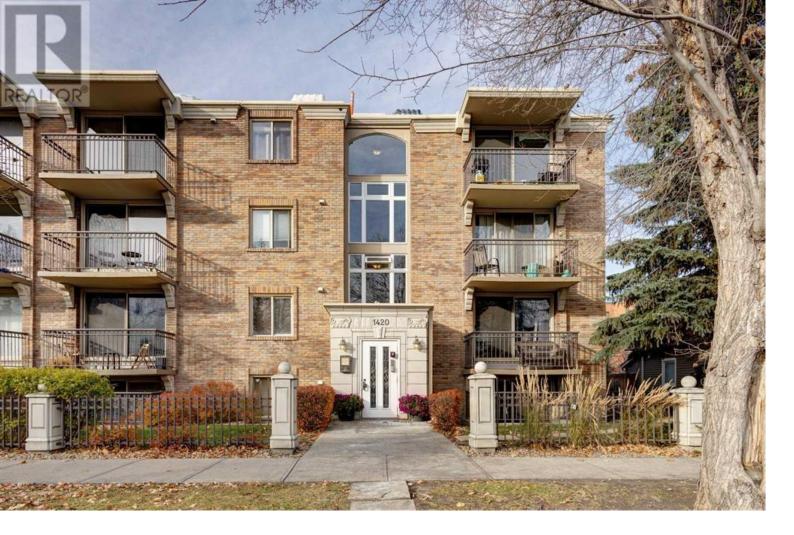

## 1420 Memorial Drive Calgary Alberta

\$285.000

LOCATION, LOCATION - 3rd Floor City Skyline Views, River Pathways, South/West facing and tucked into a culde-sac off the main road - this quiet location is steps from Kensington and walking distance to downtown, the LRT and SAIT. Freshly painted and well cared for, this condo shows pride of ownership throughout. Floor plan opens to spacious foyer with storage, Open plan custom kitchen with granite counters, stainless steel appliances and kitchen island for entertaining. Dining area and living room are open plan and access the SOUTH facing balcony with views across the River and City Skylines. Primary bedroom is generous in size and boasts a double closet. The unit features a full 4 piece bathroom and an in suite washer/dryer. One assigned parking stall is also included with the unit. This concrete building is ideal for first time home buyers, down sizers or anyone wanting a great addition to their revenue portfolio. (id:6769)