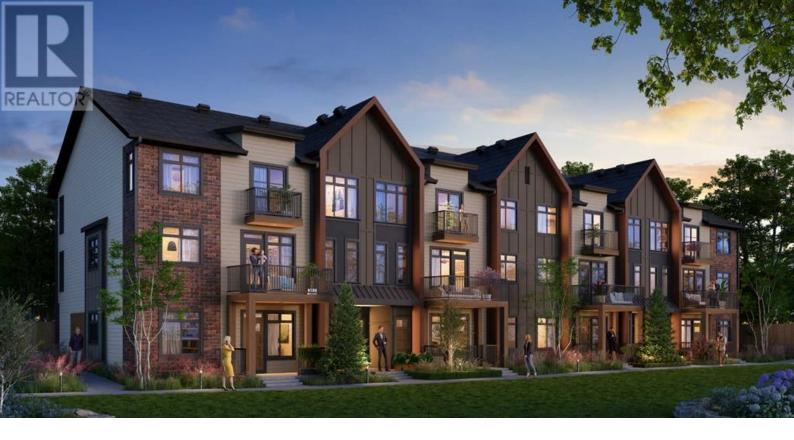

## 14778 1 Street Calgary Alberta

Welcome to the Birch Model, a 1,341 sq. ft. residence epitomizing modern elegance. This contemporary home features 3 bedrooms and 2.5 baths, with an open-concept main floor that is bathed in natural light from expansive windows and boasts 9-foot ceilings. The gourmet kitchen shines with sleek quartz countertops and a convenient walkthrough pantry. The double attached garage offers seamless access to this stylish haven. The primary bedroom is a retreat in itself, complete with a private ensuite bathroom and a personal balcony-perfect for enjoying your morning coffee or unwinding after a long day. Discover the Birch Model, where meticulous design meets exceptional living. (id:6769)